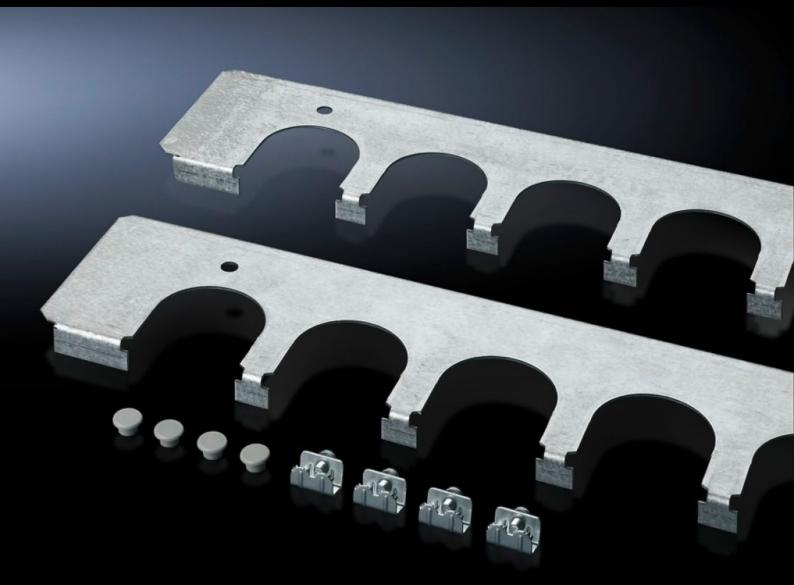

## SZ 4321.700 - Cable entry plates for installation in TP universal consoles

Secure cable entry in combination with cable grommets and connector grommets. Installed instead of the standard base plates.

## **Features**

| Model No.             | SZ 4321.700                                                                                                                 |
|-----------------------|-----------------------------------------------------------------------------------------------------------------------------|
| Product description   | Secure cable entry in combination with cable grommets and connector grommets. Installed instead of the standard base plates |
| Material              | Carbon steel                                                                                                                |
| Surface finish        | Zinc-plated                                                                                                                 |
| Supply includes       | Incl. compensating plate Assembly components Incl. compensating plate                                                       |
| Note on Model No.:    | Incl. compensating plate                                                                                                    |
| Suitable for          | Enclosure type: TP universal console: = 800 mm Enclosure type: TP universal console: = 31.5 "                               |
| Packaging unit        | 2 pc(s).                                                                                                                    |
| Net weight            | 1.194                                                                                                                       |
| Gross weight          | 1.393                                                                                                                       |
| Customs tariff number | 73269098                                                                                                                    |
| EAN                   | 4028177098824                                                                                                               |
| ECLASS 8.0            | 27189261                                                                                                                    |