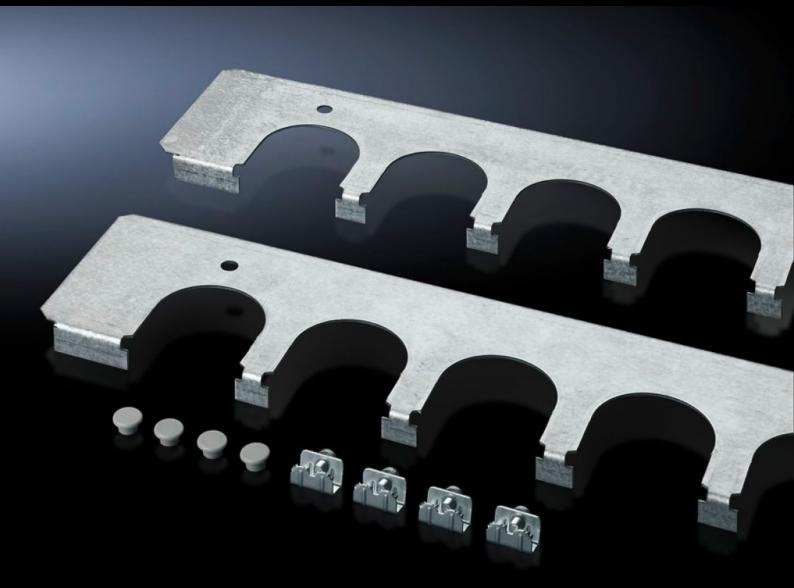

## SZ 4323.700 - Cable entry plates for installation in TP universal consoles

Secure cable entry in combination with cable grommets and connector grommets. Installed instead of the standard base plates.

## **Features**

| Model No.             | SZ 4323.700                                                                                                                  |
|-----------------------|------------------------------------------------------------------------------------------------------------------------------|
| Product description   | Secure cable entry in combination with cable grommets and connector grommets. Installed instead of the standard base plates. |
| Material              | Carbon steel                                                                                                                 |
| Surface finish        | Zinc-plated                                                                                                                  |
| Supply includes       | Incl. compensating plate Assembly components Incl. compensating plate                                                        |
| Note on Model No.:    | Incl. compensating plate                                                                                                     |
| Suitable for          | Enclosure type: TP universal console: = 1,000 mm<br>Enclosure type: TP universal console: = 39.4 "                           |
| Packaging unit        | 2 pc(s).                                                                                                                     |
| Net weight            | 1.672                                                                                                                        |
| Gross weight          | 1.872                                                                                                                        |
| Customs tariff number | 73269098                                                                                                                     |
| EAN                   | 4028177098886                                                                                                                |
| ECLASS 8.0            | 27189261                                                                                                                     |
|                       |                                                                                                                              |