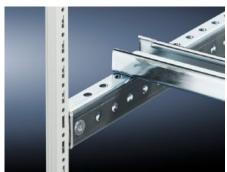

## SZ 4361.000 - System Support Rails

For heavy installed equipment such as transformers. Thead screw and slot in the support rail accommodate all mounting dimensions.

#### **Features**

| Model No.            | SZ 4361.000                                                                                                                                                                                                                                                                                                                                                                                                                                                            |
|----------------------|------------------------------------------------------------------------------------------------------------------------------------------------------------------------------------------------------------------------------------------------------------------------------------------------------------------------------------------------------------------------------------------------------------------------------------------------------------------------|
| Product description  | Utilized to support heavy components (transformers, motors, drives pumps) that are mounted within the enclosure. T-head screw and slot in the support rail accommodate a wide range of mounting dimensions.                                                                                                                                                                                                                                                            |
| Material             | Carbon steel                                                                                                                                                                                                                                                                                                                                                                                                                                                           |
| Surface finish       | Zinc-plated                                                                                                                                                                                                                                                                                                                                                                                                                                                            |
| Supply includes      | 2 system support rails (45 x 25 mm)<br>4 T-head screws M12 x 60 mm<br>Fasteners                                                                                                                                                                                                                                                                                                                                                                                        |
| Installation options | On the vertical TS enclosure section via snap-on nuts 8800.806 or via adapter rail for VX compatibility, offset in the height, via TS punched rail 25 x 38 mm  On the horizontal VX SE enclosure section in the width at the bottom and top, or in the depth at the bottom and top (without mounting plate) using snap-on nut 8800.808  On the horizontal TS enclosure section: in the width, in the depth (without mounting plate)  On base configuration rail for TP |