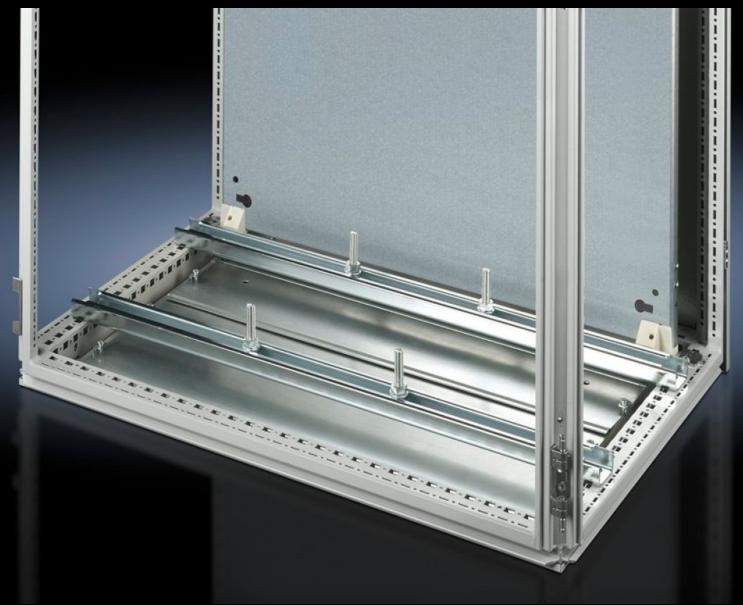

## SZ 4361.000 - System Support Rails

For heavy installed equipment such as transformers. Thead screw and slot in the support rail accommodate all mounting dimensions.

#### **Features**

| Model No.            | SZ 4361.000                                                                                                                                                                                                                                                                                                                                                                                                                                                            |
|----------------------|------------------------------------------------------------------------------------------------------------------------------------------------------------------------------------------------------------------------------------------------------------------------------------------------------------------------------------------------------------------------------------------------------------------------------------------------------------------------|
| Product description  | Utilized to support heavy components (transformers, motors, drives pumps) that are mounted within the enclosure. T-head screw and slot in the support rail accommodate a wide range of mounting dimensions.                                                                                                                                                                                                                                                            |
| Material             | Carbon steel                                                                                                                                                                                                                                                                                                                                                                                                                                                           |
| Surface finish       | Zinc-plated                                                                                                                                                                                                                                                                                                                                                                                                                                                            |
| Supply includes      | 2 system support rails (45 x 25 mm)<br>4 T-head screws M12 x 60 mm<br>Fasteners                                                                                                                                                                                                                                                                                                                                                                                        |
| Installation options | On the vertical TS enclosure section via snap-on nuts 8800.806 or via adapter rail for VX compatibility, offset in the height, via TS punched rail 25 x 38 mm  On the horizontal VX SE enclosure section in the width at the bottom and top, or in the depth at the bottom and top (without mounting plate) using snap-on nut 8800.808  On the horizontal TS enclosure section: in the width, in the depth (without mounting plate)  On base configuration rail for TP |