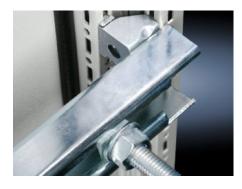

## SZ 4361.000 - System Support Rails

For heavy installed equipment such as transformers. Thead screw and slot in the support rail accommodate all mounting dimensions.

#### **Features**

| Model No.            | SZ 4361.000                                                                                                                                                                                                                                                                                                                                                                                                                                                            |
|----------------------|------------------------------------------------------------------------------------------------------------------------------------------------------------------------------------------------------------------------------------------------------------------------------------------------------------------------------------------------------------------------------------------------------------------------------------------------------------------------|
| Product description  | Utilized to support heavy components (transformers, motors, drives pumps) that are mounted within the enclosure. T-head screw and slot in the support rail accommodate a wide range of mounting dimensions.                                                                                                                                                                                                                                                            |
| Material             | Carbon steel                                                                                                                                                                                                                                                                                                                                                                                                                                                           |
| Surface finish       | Zinc-plated                                                                                                                                                                                                                                                                                                                                                                                                                                                            |
| Supply includes      | 2 system support rails (45 x 25 mm)<br>4 T-head screws M12 x 60 mm<br>Fasteners                                                                                                                                                                                                                                                                                                                                                                                        |
| Installation options | On the vertical TS enclosure section via snap-on nuts 8800.806 or via adapter rail for VX compatibility, offset in the height, via TS punched rail 25 x 38 mm  On the horizontal VX SE enclosure section in the width at the bottom and top, or in the depth at the bottom and top (without mounting plate) using snap-on nut 8800.808  On the horizontal TS enclosure section: in the width, in the depth (without mounting plate)  On base configuration rail for TP |