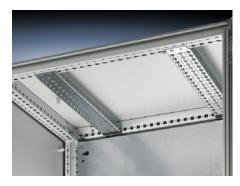

# SZ 4364.000 - PS System Chassis 23 x 73 mm for TS, VX SE

Mounted directly on horizontal TS enclosure profiles. Can only be mounted on vertical TS enclosure profiles using an adapter. Simply locate into the TS punchings and secure.

#### **Features**

| Model No.            | SZ 4364.000                                                                                                                                                                                                                             |
|----------------------|-----------------------------------------------------------------------------------------------------------------------------------------------------------------------------------------------------------------------------------------|
| Product description  | Variable, with 5 rows of holes for universal skeleton structures or partial assembly. Simply locate into the system punchings and secure.                                                                                               |
| Material             | Carbon steel                                                                                                                                                                                                                            |
| Surface finish       | Zinc-plated                                                                                                                                                                                                                             |
| Supply includes      | Assembly screws                                                                                                                                                                                                                         |
| Installation options | On the vertical TS, VX SE enclosure section via adapter rail for VX compatibility On the horizontal TS enclosure section On the horizontal VX SE enclosure section, bottom On the horizontal VX SE enclosure section, top, in the width |
| Suitable for         | Enclosure type: TS VX SE Suitable for width/depth: 600 mm Enclosure type: TS VX SE Suitable for width/depth: 23.6 "                                                                                                                     |
| Packaging unit       | 4 pc(s).                                                                                                                                                                                                                                |