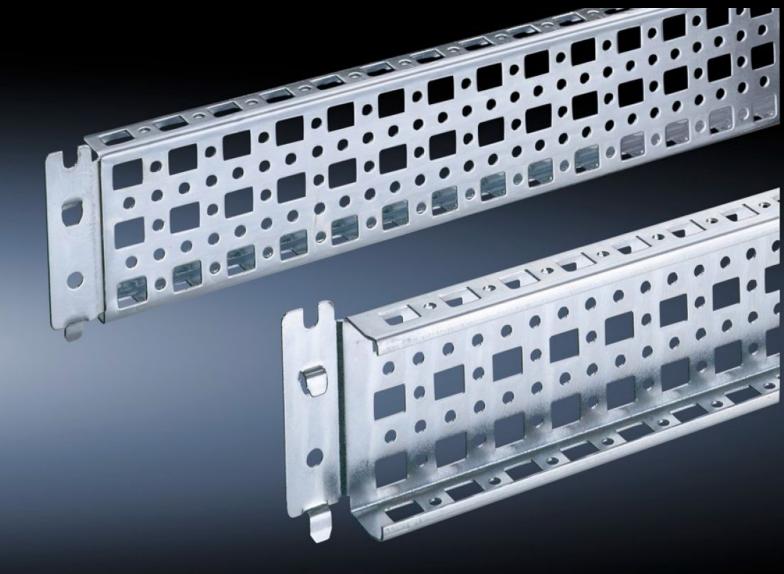

# SZ 4364.000 - PS System Chassis 23 x 73 mm for TS, VX SE

Mounted directly on horizontal TS enclosure profiles. Can only be mounted on vertical TS enclosure profiles using an adapter. Simply locate into the TS punchings and secure.

#### **Features**

| Model No.            | SZ 4364.000                                                                                                                                                                                                                             |
|----------------------|-----------------------------------------------------------------------------------------------------------------------------------------------------------------------------------------------------------------------------------------|
| Product description  | Variable, with 5 rows of holes for universal skeleton structures or partial assembly. Simply locate into the system punchings and secure.                                                                                               |
| Material             | Carbon steel                                                                                                                                                                                                                            |
| Surface finish       | Zinc-plated                                                                                                                                                                                                                             |
| Supply includes      | Assembly screws                                                                                                                                                                                                                         |
| Installation options | On the vertical TS, VX SE enclosure section via adapter rail for VX compatibility On the horizontal TS enclosure section On the horizontal VX SE enclosure section, bottom On the horizontal VX SE enclosure section, top, in the width |
| Suitable for         | Enclosure type: TS VX SE Suitable for width/depth: 600 mm Enclosure type: TS VX SE Suitable for width/depth: 23.6 "                                                                                                                     |
| Packaging unit       | 4 pc(s).                                                                                                                                                                                                                                |