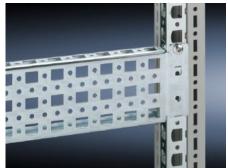

# SZ 4364.000 - PS System Chassis 23 x 73 mm for TS, VX SE

Mounted directly on horizontal TS enclosure profiles. Can only be mounted on vertical TS enclosure profiles using an adapter. Simply locate into the TS punchings and secure.

#### **Features**

| Model No.            | SZ 4364.000                                                                                                                                                                                                                             |
|----------------------|-----------------------------------------------------------------------------------------------------------------------------------------------------------------------------------------------------------------------------------------|
| Product description  | Variable, with 5 rows of holes for universal skeleton structures or partial assembly. Simply locate into the system punchings and secure.                                                                                               |
| Material             | Carbon steel                                                                                                                                                                                                                            |
| Surface finish       | Zinc-plated                                                                                                                                                                                                                             |
| Supply includes      | Assembly screws                                                                                                                                                                                                                         |
| Installation options | On the vertical TS, VX SE enclosure section via adapter rail for VX compatibility On the horizontal TS enclosure section On the horizontal VX SE enclosure section, bottom On the horizontal VX SE enclosure section, top, in the width |
| Suitable for         | Enclosure type: TS VX SE Suitable for width/depth: 600 mm Enclosure type: TS VX SE Suitable for width/depth: 23.6 "                                                                                                                     |
| Packaging unit       | 4 pc(s).                                                                                                                                                                                                                                |