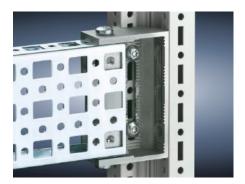

# SZ 4374.000 - PS Mounting Chassis, 23 x 73 mm for TS, VX SE

Mounted on the horizontal and vertical TS enclosure profiles using PS support brackets.

#### **Features**

| Model No.             | SZ 4374.000                                                                                                                                                                                                               |  |
|-----------------------|---------------------------------------------------------------------------------------------------------------------------------------------------------------------------------------------------------------------------|--|
| Material              | Carbon steel                                                                                                                                                                                                              |  |
| Surface finish        | Zinc-plated                                                                                                                                                                                                               |  |
| Length                | 295 mm<br>11.6 ″                                                                                                                                                                                                          |  |
| Installation options  | Directly on the vertical enclosure section via support brackets TS and via adapter rail for PS compatibility in conjunction with suppor brackets PS  Directly on the horizontal enclosure section via support brackets PS |  |
| Suitable for          | Enclosure type: TS<br>VX SE<br>Suitable for width or height or depth: 400 mm                                                                                                                                              |  |
| Packaging unit        | 4 pc(s).                                                                                                                                                                                                                  |  |
| Net weight            | 1.176                                                                                                                                                                                                                     |  |
| Gross weight          | 1.375                                                                                                                                                                                                                     |  |
| Customs tariff number | 73269098                                                                                                                                                                                                                  |  |
| EAN                   | 4028177099951                                                                                                                                                                                                             |  |
| ETIM 9                | EC002625                                                                                                                                                                                                                  |  |
|                       |                                                                                                                                                                                                                           |  |