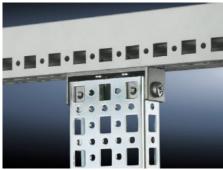

# SZ 4374.000 - PS Mounting Chassis, 23 x 73 mm for TS, VX SE

Mounted on the horizontal and vertical TS enclosure profiles using PS support brackets.

#### **Features**

| Model No.             | SZ 4374.000                                                                                                                                                                                                               |  |
|-----------------------|---------------------------------------------------------------------------------------------------------------------------------------------------------------------------------------------------------------------------|--|
| Material              | Carbon steel                                                                                                                                                                                                              |  |
| Surface finish        | Zinc-plated                                                                                                                                                                                                               |  |
| Length                | 295 mm<br>11.6 ″                                                                                                                                                                                                          |  |
| Installation options  | Directly on the vertical enclosure section via support brackets TS and via adapter rail for PS compatibility in conjunction with suppor brackets PS  Directly on the horizontal enclosure section via support brackets PS |  |
| Suitable for          | Enclosure type: TS<br>VX SE<br>Suitable for width or height or depth: 400 mm                                                                                                                                              |  |
| Packaging unit        | 4 pc(s).                                                                                                                                                                                                                  |  |
| Net weight            | 1.176                                                                                                                                                                                                                     |  |
| Gross weight          | 1.375                                                                                                                                                                                                                     |  |
| Customs tariff number | 73269098                                                                                                                                                                                                                  |  |
| EAN                   | 4028177099951                                                                                                                                                                                                             |  |
| ETIM 9                | EC002625                                                                                                                                                                                                                  |  |
|                       |                                                                                                                                                                                                                           |  |