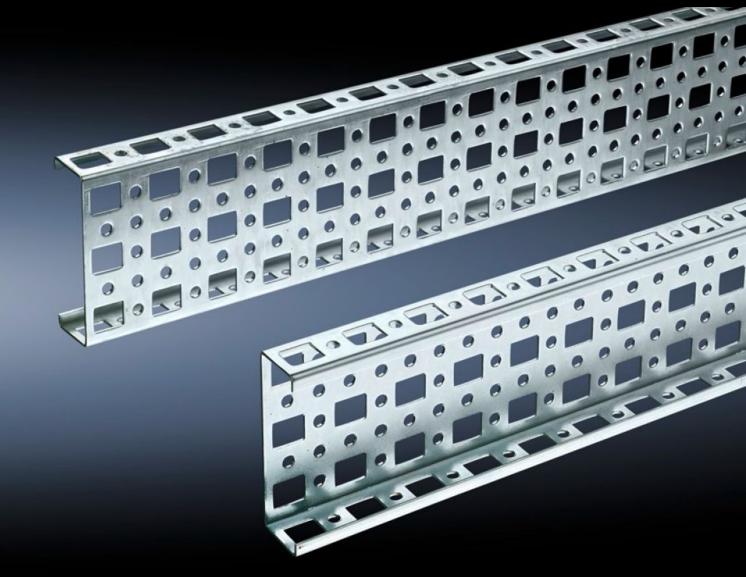

# SZ 4374.000 - PS Mounting Chassis, 23 x 73 mm for TS, VX SE

Mounted on the horizontal and vertical TS enclosure profiles using PS support brackets.

#### **Features**

| Model No.             | SZ 4374.000                                                                                                                                                                                                               |  |
|-----------------------|---------------------------------------------------------------------------------------------------------------------------------------------------------------------------------------------------------------------------|--|
| Material              | Carbon steel                                                                                                                                                                                                              |  |
| Surface finish        | Zinc-plated                                                                                                                                                                                                               |  |
| Length                | 295 mm<br>11.6 ″                                                                                                                                                                                                          |  |
| Installation options  | Directly on the vertical enclosure section via support brackets TS and via adapter rail for PS compatibility in conjunction with suppor brackets PS  Directly on the horizontal enclosure section via support brackets PS |  |
| Suitable for          | Enclosure type: TS<br>VX SE<br>Suitable for width or height or depth: 400 mm                                                                                                                                              |  |
| Packaging unit        | 4 pc(s).                                                                                                                                                                                                                  |  |
| Net weight            | 1.176                                                                                                                                                                                                                     |  |
| Gross weight          | 1.375                                                                                                                                                                                                                     |  |
| Customs tariff number | 73269098                                                                                                                                                                                                                  |  |
| EAN                   | 4028177099951                                                                                                                                                                                                             |  |
| ETIM 9                | EC002625                                                                                                                                                                                                                  |  |
|                       |                                                                                                                                                                                                                           |  |