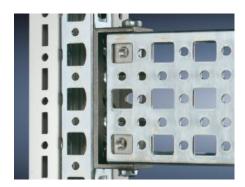

# SZ 4374.000 - PS Mounting Chassis, 23 x 73 mm for TS, VX SE

Mounted on the horizontal and vertical TS enclosure profiles using PS support brackets.

#### **Features**

| Model No.             | SZ 4374.000                                                                                                                                                                                                               |  |
|-----------------------|---------------------------------------------------------------------------------------------------------------------------------------------------------------------------------------------------------------------------|--|
| Material              | Carbon steel                                                                                                                                                                                                              |  |
| Surface finish        | Zinc-plated                                                                                                                                                                                                               |  |
| Length                | 295 mm<br>11.6 ″                                                                                                                                                                                                          |  |
| Installation options  | Directly on the vertical enclosure section via support brackets TS and via adapter rail for PS compatibility in conjunction with suppor brackets PS  Directly on the horizontal enclosure section via support brackets PS |  |
| Suitable for          | Enclosure type: TS<br>VX SE<br>Suitable for width or height or depth: 400 mm                                                                                                                                              |  |
| Packaging unit        | 4 pc(s).                                                                                                                                                                                                                  |  |
| Net weight            | 1.176                                                                                                                                                                                                                     |  |
| Gross weight          | 1.375                                                                                                                                                                                                                     |  |
| Customs tariff number | 73269098                                                                                                                                                                                                                  |  |
| EAN                   | 4028177099951                                                                                                                                                                                                             |  |
| ETIM 9                | EC002625                                                                                                                                                                                                                  |  |
|                       |                                                                                                                                                                                                                           |  |