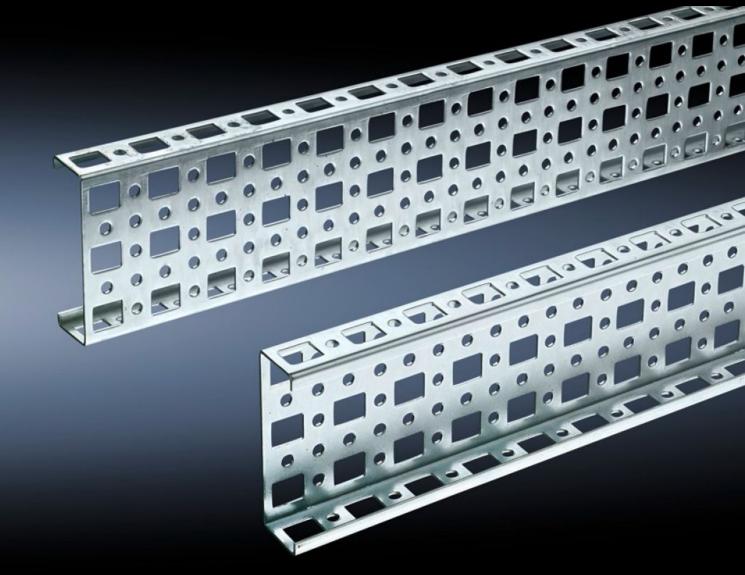

# SZ 4375.000 - PS Mounting Chassis, 23 x 73 mm for TS, VX SE

Mounted on the horizontal and vertical TS enclosure profiles using PS support brackets.

#### **Features**

| Model No.             | SZ 4375.000                                                                                                                                                                                                                |
|-----------------------|----------------------------------------------------------------------------------------------------------------------------------------------------------------------------------------------------------------------------|
| Material              | Carbon steel                                                                                                                                                                                                               |
| Surface finish        | Zinc-plated                                                                                                                                                                                                                |
| Length                | 395 mm<br>15.6 ″                                                                                                                                                                                                           |
| Installation options  | Directly on the vertical enclosure section via support brackets TS and via adapter rail for PS compatibility in conjunction with support brackets PS  Directly on the horizontal enclosure section via support brackets PS |
| Suitable for          | Enclosure type: TS<br>VX SE<br>Suitable for width or height or depth: 500 mm                                                                                                                                               |
| Packaging unit        | 4 pc(s).                                                                                                                                                                                                                   |
| Net weight            | 1.4                                                                                                                                                                                                                        |
| Gross weight          | 1.728                                                                                                                                                                                                                      |
| Customs tariff number | 73269098                                                                                                                                                                                                                   |
| EAN                   | 4028177099975                                                                                                                                                                                                              |
| ETIM 9                | EC002625                                                                                                                                                                                                                   |
|                       |                                                                                                                                                                                                                            |