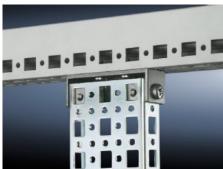

# SZ 4375.000 - PS Mounting Chassis, 23 x 73 mm for TS, VX SE

Mounted on the horizontal and vertical TS enclosure profiles using PS support brackets.