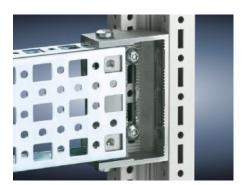

# SZ 4375.000 - PS Mounting Chassis, 23 x 73 mm for TS, VX SE

Mounted on the horizontal and vertical TS enclosure profiles using PS support brackets.