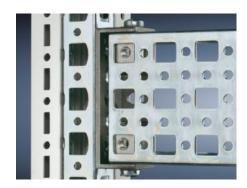

# SZ 4375.000 - PS Mounting Chassis, 23 x 73 mm for TS, VX SE

Mounted on the horizontal and vertical TS enclosure profiles using PS support brackets.