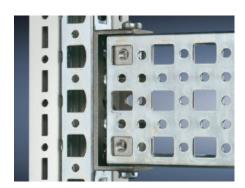

# SZ 4377.000 - PS Mounting Chassis, 23 x 73 mm for TS, VX SE

Mounted on the horizontal and vertical TS enclosure profiles using PS support brackets.

#### **Features**

| Model No.             | SZ 4377.000                                                                                                                                                                                                                |  |
|-----------------------|----------------------------------------------------------------------------------------------------------------------------------------------------------------------------------------------------------------------------|--|
| Material              | Carbon steel                                                                                                                                                                                                               |  |
| Surface finish        | Zinc-plated                                                                                                                                                                                                                |  |
| Length                | 695 mm<br>27.4 ″                                                                                                                                                                                                           |  |
| Installation options  | Directly on the vertical enclosure section via support brackets TS and via adapter rail for PS compatibility in conjunction with support brackets PS  Directly on the horizontal enclosure section via support brackets PS |  |
| Suitable for          | Enclosure type: TS  VX SE  Suitable for width or height or depth: 800 mm                                                                                                                                                   |  |
| Packaging unit        | 4 pc(s).                                                                                                                                                                                                                   |  |
| Net weight            | 2.908                                                                                                                                                                                                                      |  |
| Gross weight          | 3.02                                                                                                                                                                                                                       |  |
| Customs tariff number | 73269098                                                                                                                                                                                                                   |  |
| EAN                   | 4028177100015                                                                                                                                                                                                              |  |
| ETIM 9                | EC002625                                                                                                                                                                                                                   |  |
|                       |                                                                                                                                                                                                                            |  |