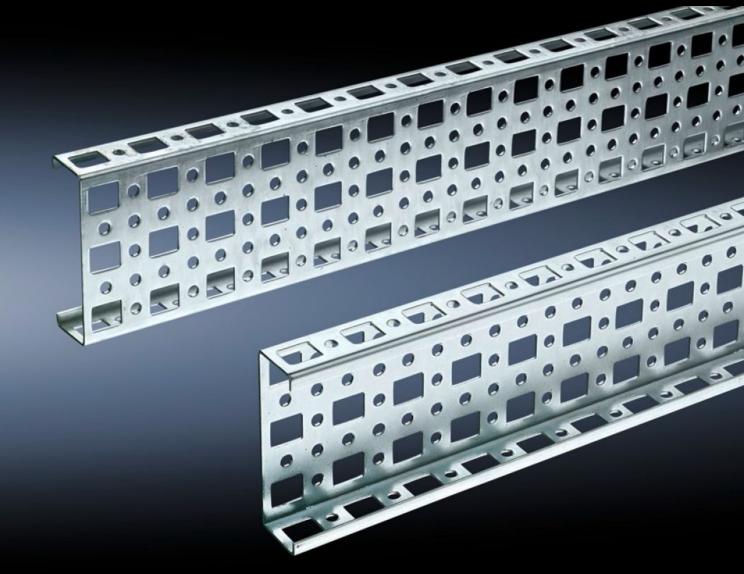

# SZ 4377.000 - PS Mounting Chassis, 23 x 73 mm for TS, VX SE

Mounted on the horizontal and vertical TS enclosure profiles using PS support brackets.

#### **Features**

| Model No.             | SZ 4377.000                                                                                                                                                                                                                |  |
|-----------------------|----------------------------------------------------------------------------------------------------------------------------------------------------------------------------------------------------------------------------|--|
| Material              | Carbon steel                                                                                                                                                                                                               |  |
| Surface finish        | Zinc-plated                                                                                                                                                                                                                |  |
| Length                | 695 mm<br>27.4 ″                                                                                                                                                                                                           |  |
| Installation options  | Directly on the vertical enclosure section via support brackets TS and via adapter rail for PS compatibility in conjunction with support brackets PS  Directly on the horizontal enclosure section via support brackets PS |  |
| Suitable for          | Enclosure type: TS  VX SE  Suitable for width or height or depth: 800 mm                                                                                                                                                   |  |
| Packaging unit        | 4 pc(s).                                                                                                                                                                                                                   |  |
| Net weight            | 2.908                                                                                                                                                                                                                      |  |
| Gross weight          | 3.02                                                                                                                                                                                                                       |  |
| Customs tariff number | 73269098                                                                                                                                                                                                                   |  |
| EAN                   | 4028177100015                                                                                                                                                                                                              |  |
| ETIM 9                | EC002625                                                                                                                                                                                                                   |  |
|                       |                                                                                                                                                                                                                            |  |