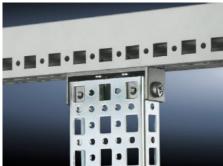

# SZ 4377.000 - PS Mounting Chassis, 23 x 73 mm for TS, VX SE

Mounted on the horizontal and vertical TS enclosure profiles using PS support brackets.

#### **Features**

| Model No.             | SZ 4377.000                                                                                                                                                                                                                |  |
|-----------------------|----------------------------------------------------------------------------------------------------------------------------------------------------------------------------------------------------------------------------|--|
| Material              | Carbon steel                                                                                                                                                                                                               |  |
| Surface finish        | Zinc-plated                                                                                                                                                                                                                |  |
| Length                | 695 mm<br>27.4 ″                                                                                                                                                                                                           |  |
| Installation options  | Directly on the vertical enclosure section via support brackets TS and via adapter rail for PS compatibility in conjunction with support brackets PS  Directly on the horizontal enclosure section via support brackets PS |  |
| Suitable for          | Enclosure type: TS  VX SE  Suitable for width or height or depth: 800 mm                                                                                                                                                   |  |
| Packaging unit        | 4 pc(s).                                                                                                                                                                                                                   |  |
| Net weight            | 2.908                                                                                                                                                                                                                      |  |
| Gross weight          | 3.02                                                                                                                                                                                                                       |  |
| Customs tariff number | 73269098                                                                                                                                                                                                                   |  |
| EAN                   | 4028177100015                                                                                                                                                                                                              |  |
| ETIM 9                | EC002625                                                                                                                                                                                                                   |  |
|                       |                                                                                                                                                                                                                            |  |