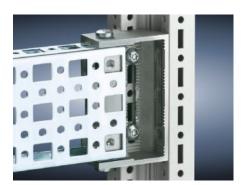

# SZ 4377.000 - PS Mounting Chassis, 23 x 73 mm for TS, VX SE

Mounted on the horizontal and vertical TS enclosure profiles using PS support brackets.

#### **Features**

| Model No.             | SZ 4377.000                                                                                                                                                                                                                |  |
|-----------------------|----------------------------------------------------------------------------------------------------------------------------------------------------------------------------------------------------------------------------|--|
| Material              | Carbon steel                                                                                                                                                                                                               |  |
| Surface finish        | Zinc-plated                                                                                                                                                                                                                |  |
| Length                | 695 mm<br>27.4 ″                                                                                                                                                                                                           |  |
| Installation options  | Directly on the vertical enclosure section via support brackets TS and via adapter rail for PS compatibility in conjunction with support brackets PS  Directly on the horizontal enclosure section via support brackets PS |  |
| Suitable for          | Enclosure type: TS  VX SE  Suitable for width or height or depth: 800 mm                                                                                                                                                   |  |
| Packaging unit        | 4 pc(s).                                                                                                                                                                                                                   |  |
| Net weight            | 2.908                                                                                                                                                                                                                      |  |
| Gross weight          | 3.02                                                                                                                                                                                                                       |  |
| Customs tariff number | 73269098                                                                                                                                                                                                                   |  |
| EAN                   | 4028177100015                                                                                                                                                                                                              |  |
| ETIM 9                | EC002625                                                                                                                                                                                                                   |  |
|                       |                                                                                                                                                                                                                            |  |