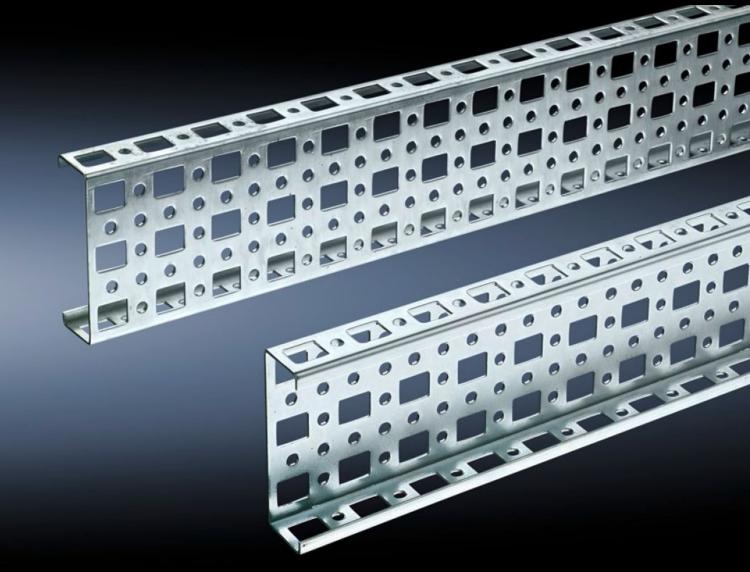

# SZ 4378.000 - PS Mounting Chassis, 23 x 73 mm for TS, VX SE

Mounted on the horizontal and vertical TS enclosure profiles using PS support brackets.

#### **Features**

| Model No.             | SZ 4378.000                                                                                                                                                                                                                |
|-----------------------|----------------------------------------------------------------------------------------------------------------------------------------------------------------------------------------------------------------------------|
| Material              | Carbon steel                                                                                                                                                                                                               |
| Surface finish        | Zinc-plated                                                                                                                                                                                                                |
| Length                | 1,095 mm<br>43.1 ˝                                                                                                                                                                                                         |
| Installation options  | Directly on the vertical enclosure section via support brackets TS and via adapter rail for PS compatibility in conjunction with support brackets PS  Directly on the horizontal enclosure section via support brackets PS |
| Suitable for          | Enclosure type: TS<br>VX SE<br>Suitable for width or height or depth: 1,200 mm                                                                                                                                             |
| Packaging unit        | 4 pc(s).                                                                                                                                                                                                                   |
| Net weight            | 4.636                                                                                                                                                                                                                      |
| Gross weight          | 4.834                                                                                                                                                                                                                      |
| Customs tariff number | 73269098                                                                                                                                                                                                                   |
| EAN                   | 4028177100039                                                                                                                                                                                                              |
| ETIM 9                | EC002625                                                                                                                                                                                                                   |
|                       |                                                                                                                                                                                                                            |