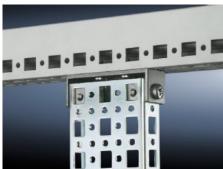

# SZ 4378.000 - PS Mounting Chassis, 23 x 73 mm for TS, VX SE

Mounted on the horizontal and vertical TS enclosure profiles using PS support brackets.

#### **Features**

| Model No.             | SZ 4378.000                                                                                                                                                                                                                |
|-----------------------|----------------------------------------------------------------------------------------------------------------------------------------------------------------------------------------------------------------------------|
| Material              | Carbon steel                                                                                                                                                                                                               |
| Surface finish        | Zinc-plated                                                                                                                                                                                                                |
| Length                | 1,095 mm<br>43.1 ˝                                                                                                                                                                                                         |
| Installation options  | Directly on the vertical enclosure section via support brackets TS and via adapter rail for PS compatibility in conjunction with support brackets PS  Directly on the horizontal enclosure section via support brackets PS |
| Suitable for          | Enclosure type: TS<br>VX SE<br>Suitable for width or height or depth: 1,200 mm                                                                                                                                             |
| Packaging unit        | 4 pc(s).                                                                                                                                                                                                                   |
| Net weight            | 4.636                                                                                                                                                                                                                      |
| Gross weight          | 4.834                                                                                                                                                                                                                      |
| Customs tariff number | 73269098                                                                                                                                                                                                                   |
| EAN                   | 4028177100039                                                                                                                                                                                                              |
| ETIM 9                | EC002625                                                                                                                                                                                                                   |
|                       |                                                                                                                                                                                                                            |