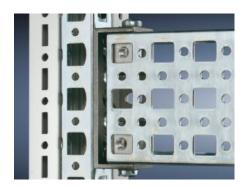

# SZ 4378.000 - PS Mounting Chassis, 23 x 73 mm for TS, VX SE

Mounted on the horizontal and vertical TS enclosure profiles using PS support brackets.

#### **Features**

| Model No.             | SZ 4378.000                                                                                                                                                                                                                |
|-----------------------|----------------------------------------------------------------------------------------------------------------------------------------------------------------------------------------------------------------------------|
| Material              | Carbon steel                                                                                                                                                                                                               |
| Surface finish        | Zinc-plated                                                                                                                                                                                                                |
| Length                | 1,095 mm<br>43.1 ˝                                                                                                                                                                                                         |
| Installation options  | Directly on the vertical enclosure section via support brackets TS and via adapter rail for PS compatibility in conjunction with support brackets PS  Directly on the horizontal enclosure section via support brackets PS |
| Suitable for          | Enclosure type: TS<br>VX SE<br>Suitable for width or height or depth: 1,200 mm                                                                                                                                             |
| Packaging unit        | 4 pc(s).                                                                                                                                                                                                                   |
| Net weight            | 4.636                                                                                                                                                                                                                      |
| Gross weight          | 4.834                                                                                                                                                                                                                      |
| Customs tariff number | 73269098                                                                                                                                                                                                                   |
| EAN                   | 4028177100039                                                                                                                                                                                                              |
| ETIM 9                | EC002625                                                                                                                                                                                                                   |
|                       |                                                                                                                                                                                                                            |