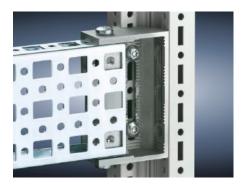

# SZ 4378.000 - PS Mounting Chassis, 23 x 73 mm for TS, VX SE

Mounted on the horizontal and vertical TS enclosure profiles using PS support brackets.

#### **Features**

| Model No.             | SZ 4378.000                                                                                                                                                                                                                |
|-----------------------|----------------------------------------------------------------------------------------------------------------------------------------------------------------------------------------------------------------------------|
| Material              | Carbon steel                                                                                                                                                                                                               |
| Surface finish        | Zinc-plated                                                                                                                                                                                                                |
| Length                | 1,095 mm<br>43.1 ˝                                                                                                                                                                                                         |
| Installation options  | Directly on the vertical enclosure section via support brackets TS and via adapter rail for PS compatibility in conjunction with support brackets PS  Directly on the horizontal enclosure section via support brackets PS |
| Suitable for          | Enclosure type: TS<br>VX SE<br>Suitable for width or height or depth: 1,200 mm                                                                                                                                             |
| Packaging unit        | 4 pc(s).                                                                                                                                                                                                                   |
| Net weight            | 4.636                                                                                                                                                                                                                      |
| Gross weight          | 4.834                                                                                                                                                                                                                      |
| Customs tariff number | 73269098                                                                                                                                                                                                                   |
| EAN                   | 4028177100039                                                                                                                                                                                                              |
| ETIM 9                | EC002625                                                                                                                                                                                                                   |
|                       |                                                                                                                                                                                                                            |