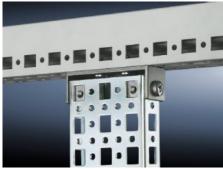

# SZ 4379.000 - PS Mounting Chassis, 23 x 73 mm for TS, VX SE

Mounted on the horizontal and vertical TS enclosure profiles using PS support brackets.

#### **Features**

| Model No.             | SZ 4379.000                                                                                                                                          |  |
|-----------------------|------------------------------------------------------------------------------------------------------------------------------------------------------|--|
| Material              | Carbon steel                                                                                                                                         |  |
| Surface finish        | Zinc-plated                                                                                                                                          |  |
| Length                | 1,695 mm<br>66.7 ″                                                                                                                                   |  |
| Installation options  | Directly on the vertical enclosure section via support brackets TS and via adapter rail for PS compatibility in conjunction with support brackets PS |  |
|                       | Directly on the horizontal enclosure section via support brackets PS                                                                                 |  |
| Suitable for          | Enclosure type: TS                                                                                                                                   |  |
|                       | VX SE<br>Suitable for width or height or depth: 1,800 mm                                                                                             |  |
| Packaging unit        | 4 pc(s).                                                                                                                                             |  |
| Net weight            | 7.068                                                                                                                                                |  |
| Gross weight          | 7.441                                                                                                                                                |  |
| Customs tariff number | 73269098                                                                                                                                             |  |
| EAN                   | 4028177100053                                                                                                                                        |  |
| ETIM 9                | EC002625                                                                                                                                             |  |
|                       |                                                                                                                                                      |  |