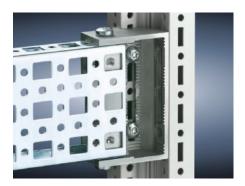

# SZ 4379.000 - PS Mounting Chassis, 23 x 73 mm for TS, VX SE

Mounted on the horizontal and vertical TS enclosure profiles using PS support brackets.

#### **Features**

| Model No.             | SZ 4379.000                                                                                                                                          |  |
|-----------------------|------------------------------------------------------------------------------------------------------------------------------------------------------|--|
| Material              | Carbon steel                                                                                                                                         |  |
| Surface finish        | Zinc-plated                                                                                                                                          |  |
| Length                | 1,695 mm<br>66.7 ″                                                                                                                                   |  |
| Installation options  | Directly on the vertical enclosure section via support brackets TS and via adapter rail for PS compatibility in conjunction with support brackets PS |  |
|                       | Directly on the horizontal enclosure section via support brackets PS                                                                                 |  |
| Suitable for          | Enclosure type: TS                                                                                                                                   |  |
|                       | VX SE<br>Suitable for width or height or depth: 1,800 mm                                                                                             |  |
| Packaging unit        | 4 pc(s).                                                                                                                                             |  |
| Net weight            | 7.068                                                                                                                                                |  |
| Gross weight          | 7.441                                                                                                                                                |  |
| Customs tariff number | 73269098                                                                                                                                             |  |
| EAN                   | 4028177100053                                                                                                                                        |  |
| ETIM 9                | EC002625                                                                                                                                             |  |
|                       |                                                                                                                                                      |  |