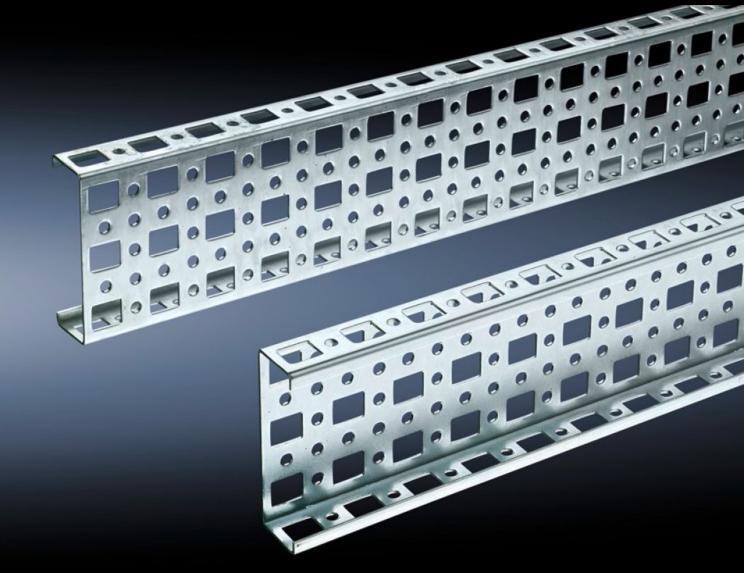

# SZ 4379.000 - PS Mounting Chassis, 23 x 73 mm for TS, VX SE

Mounted on the horizontal and vertical TS enclosure profiles using PS support brackets.

#### **Features**

| Model No.             | SZ 4379.000                                                                                                                                          |  |
|-----------------------|------------------------------------------------------------------------------------------------------------------------------------------------------|--|
| Material              | Carbon steel                                                                                                                                         |  |
| Surface finish        | Zinc-plated                                                                                                                                          |  |
| Length                | 1,695 mm<br>66.7 ″                                                                                                                                   |  |
| Installation options  | Directly on the vertical enclosure section via support brackets TS and via adapter rail for PS compatibility in conjunction with support brackets PS |  |
|                       | Directly on the horizontal enclosure section via support brackets PS                                                                                 |  |
| Suitable for          | Enclosure type: TS                                                                                                                                   |  |
|                       | VX SE<br>Suitable for width or height or depth: 1,800 mm                                                                                             |  |
| Packaging unit        | 4 pc(s).                                                                                                                                             |  |
| Net weight            | 7.068                                                                                                                                                |  |
| Gross weight          | 7.441                                                                                                                                                |  |
| Customs tariff number | 73269098                                                                                                                                             |  |
| EAN                   | 4028177100053                                                                                                                                        |  |
| ETIM 9                | EC002625                                                                                                                                             |  |
|                       |                                                                                                                                                      |  |