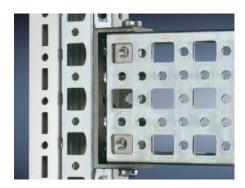

# SZ 4379.000 - PS Mounting Chassis, 23 x 73 mm for TS, VX SE

Mounted on the horizontal and vertical TS enclosure profiles using PS support brackets.

#### **Features**

| Model No.             | SZ 4379.000                                                                                                                                          |  |
|-----------------------|------------------------------------------------------------------------------------------------------------------------------------------------------|--|
| Material              | Carbon steel                                                                                                                                         |  |
| Surface finish        | Zinc-plated                                                                                                                                          |  |
| Length                | 1,695 mm<br>66.7 ″                                                                                                                                   |  |
| Installation options  | Directly on the vertical enclosure section via support brackets TS and via adapter rail for PS compatibility in conjunction with support brackets PS |  |
|                       | Directly on the horizontal enclosure section via support brackets PS                                                                                 |  |
| Suitable for          | Enclosure type: TS                                                                                                                                   |  |
|                       | VX SE<br>Suitable for width or height or depth: 1,800 mm                                                                                             |  |
| Packaging unit        | 4 pc(s).                                                                                                                                             |  |
| Net weight            | 7.068                                                                                                                                                |  |
| Gross weight          | 7.441                                                                                                                                                |  |
| Customs tariff number | 73269098                                                                                                                                             |  |
| EAN                   | 4028177100053                                                                                                                                        |  |
| ETIM 9                | EC002625                                                                                                                                             |  |
|                       |                                                                                                                                                      |  |