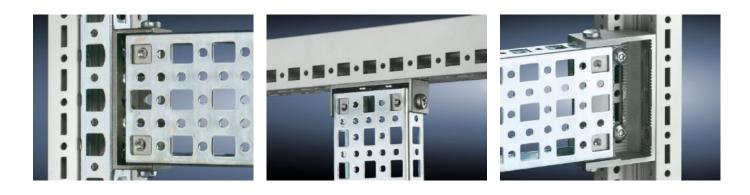

# SZ 4380.000 - PS Mounting Chassis, 23 x 73 mm for TS, VX SE

Mounted on the horizontal and vertical TS enclosure profiles using PS support brackets.

#### Features

| Model No.             | SZ 4380.000                                                                                                                                                                                                                        |
|-----------------------|------------------------------------------------------------------------------------------------------------------------------------------------------------------------------------------------------------------------------------|
| Material              | Carbon steel                                                                                                                                                                                                                       |
| Surface finish        | Zinc-plated                                                                                                                                                                                                                        |
| Length                | 1,895 mm<br>74.6 ″                                                                                                                                                                                                                 |
| Installation options  | Directly on the vertical enclosure section via support brackets TS<br>and via adapter rail for PS compatibility in conjunction with support<br>brackets PS<br>Directly on the horizontal enclosure section via support brackets PS |
| Suitable for          | Enclosure type: TS<br>VX SE<br>Suitable for width or height or depth: 2,000 mm                                                                                                                                                     |
| Packaging unit        | 4 pc(s).                                                                                                                                                                                                                           |
| Net weight            | 7.944                                                                                                                                                                                                                              |
| Gross weight          | 8.24                                                                                                                                                                                                                               |
| Customs tariff number | 73269098                                                                                                                                                                                                                           |
| EAN                   | 4028177100077                                                                                                                                                                                                                      |
| ETIM 9                | EC002625                                                                                                                                                                                                                           |
|                       |                                                                                                                                                                                                                                    |