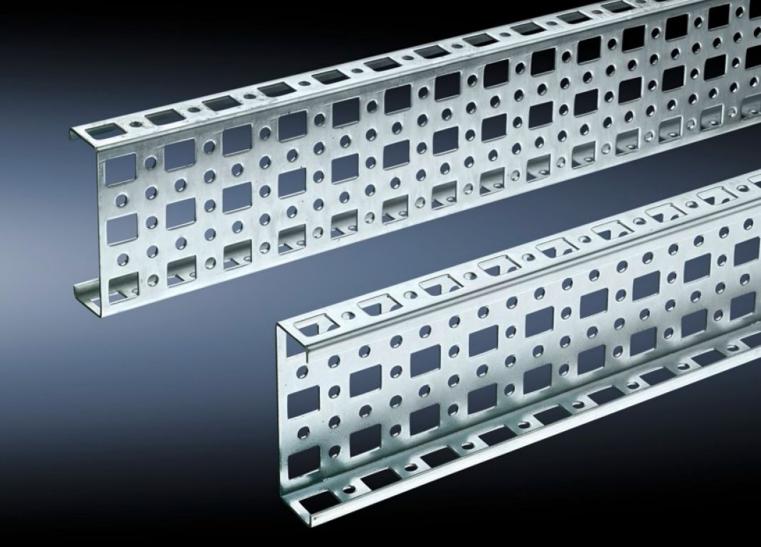

# SZ 4380.000 - PS Mounting Chassis, 23 x 73 mm for TS, VX SE

Mounted on the horizontal and vertical TS enclosure profiles using PS support brackets.

#### Features

| Model No.             | SZ 4380.000                                                                                                                                                                                                                        |
|-----------------------|------------------------------------------------------------------------------------------------------------------------------------------------------------------------------------------------------------------------------------|
| Material              | Carbon steel                                                                                                                                                                                                                       |
| Surface finish        | Zinc-plated                                                                                                                                                                                                                        |
| Length                | 1,895 mm<br>74.6 ″                                                                                                                                                                                                                 |
| Installation options  | Directly on the vertical enclosure section via support brackets TS<br>and via adapter rail for PS compatibility in conjunction with support<br>brackets PS<br>Directly on the horizontal enclosure section via support brackets PS |
| Suitable for          | Enclosure type: TS<br>VX SE<br>Suitable for width or height or depth: 2,000 mm                                                                                                                                                     |
| Packaging unit        | 4 pc(s).                                                                                                                                                                                                                           |
| Net weight            | 7.944                                                                                                                                                                                                                              |
| Gross weight          | 8.24                                                                                                                                                                                                                               |
| Customs tariff number | 73269098                                                                                                                                                                                                                           |
| EAN                   | 4028177100077                                                                                                                                                                                                                      |
| ETIM 9                | EC002625                                                                                                                                                                                                                           |
|                       |                                                                                                                                                                                                                                    |