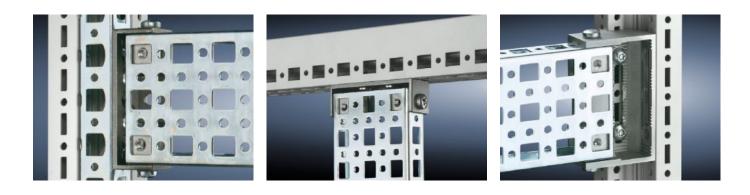

# SZ 4381.000 - PS Mounting Chassis, 23 x 73 mm for TS, VX SE

Mounted on the horizontal and vertical TS enclosure profiles using PS support brackets.

### Features

| Model No.             | SZ 4381.000                                                                                                                                                                                                                        |
|-----------------------|------------------------------------------------------------------------------------------------------------------------------------------------------------------------------------------------------------------------------------|
| Material              | Carbon steel                                                                                                                                                                                                                       |
| Surface finish        | Zinc-plated                                                                                                                                                                                                                        |
| Length                | 2,095 mm<br>82.5 ″                                                                                                                                                                                                                 |
| Installation options  | Directly on the vertical enclosure section via support brackets TS<br>and via adapter rail for PS compatibility in conjunction with support<br>brackets PS<br>Directly on the horizontal enclosure section via support brackets PS |
| Suitable for          | Enclosure type: TS<br>VX SE<br>Suitable for width or height or depth: 2,200 mm                                                                                                                                                     |
| Packaging unit        | 4 pc(s).                                                                                                                                                                                                                           |
| Net weight            | 8.608                                                                                                                                                                                                                              |
| Gross weight          | 9.062                                                                                                                                                                                                                              |
| Customs tariff number | 73269098                                                                                                                                                                                                                           |
| EAN                   | 4028177100091                                                                                                                                                                                                                      |
| ETIM 9                | EC002625                                                                                                                                                                                                                           |
|                       |                                                                                                                                                                                                                                    |