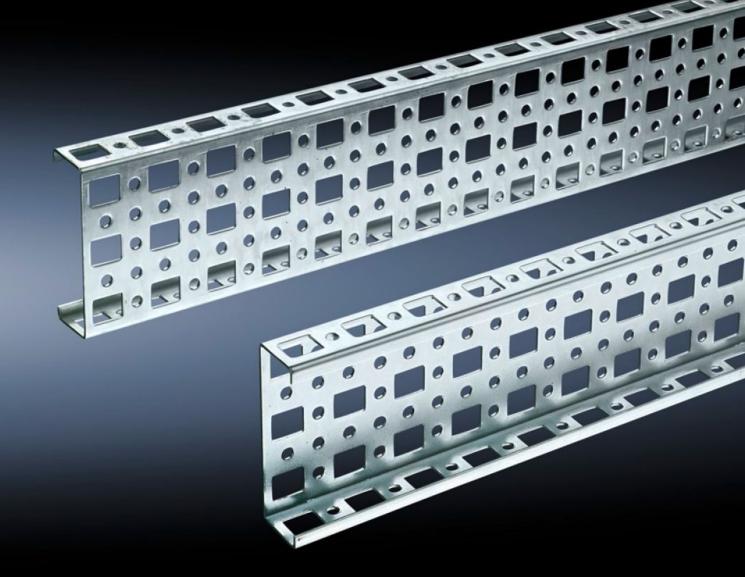

# SZ 4381.000 - PS Mounting Chassis, 23 x 73 mm for TS, VX SE

Mounted on the horizontal and vertical TS enclosure profiles using PS support brackets.

### Features

| Model No.             | SZ 4381.000                                                                                                                                                                                                                        |
|-----------------------|------------------------------------------------------------------------------------------------------------------------------------------------------------------------------------------------------------------------------------|
| Material              | Carbon steel                                                                                                                                                                                                                       |
| Surface finish        | Zinc-plated                                                                                                                                                                                                                        |
| Length                | 2,095 mm<br>82.5 ″                                                                                                                                                                                                                 |
| Installation options  | Directly on the vertical enclosure section via support brackets TS<br>and via adapter rail for PS compatibility in conjunction with support<br>brackets PS<br>Directly on the horizontal enclosure section via support brackets PS |
| Suitable for          | Enclosure type: TS<br>VX SE<br>Suitable for width or height or depth: 2,200 mm                                                                                                                                                     |
| Packaging unit        | 4 pc(s).                                                                                                                                                                                                                           |
| Net weight            | 8.608                                                                                                                                                                                                                              |
| Gross weight          | 9.062                                                                                                                                                                                                                              |
| Customs tariff number | 73269098                                                                                                                                                                                                                           |
| EAN                   | 4028177100091                                                                                                                                                                                                                      |
| ETIM 9                | EC002625                                                                                                                                                                                                                           |
|                       |                                                                                                                                                                                                                                    |