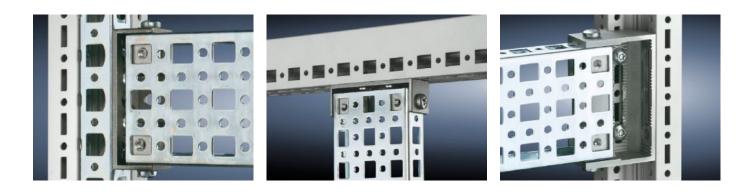

# SZ 4382.000 - PS Mounting Chassis, 23 x 73 mm for TS, VX SE

Mounted on the horizontal and vertical TS enclosure profiles using PS support brackets.

#### Features

| Model No.             | SZ 4382.000                                                                                                                                                                                                                        |
|-----------------------|------------------------------------------------------------------------------------------------------------------------------------------------------------------------------------------------------------------------------------|
| Material              | Carbon steel                                                                                                                                                                                                                       |
| Surface finish        | Zinc-plated                                                                                                                                                                                                                        |
| Length                | 895 mm<br>35.2 ″                                                                                                                                                                                                                   |
| Installation options  | Directly on the vertical enclosure section via support brackets TS<br>and via adapter rail for PS compatibility in conjunction with support<br>brackets PS<br>Directly on the horizontal enclosure section via support brackets PS |
| Suitable for          | Enclosure type: TS<br>VX SE<br>Suitable for width or height or depth: 1,000 mm                                                                                                                                                     |
| Packaging unit        | 4 pc(s).                                                                                                                                                                                                                           |
| Net weight            | 3.812                                                                                                                                                                                                                              |
| Gross weight          | 3.86                                                                                                                                                                                                                               |
| Customs tariff number | 73269098                                                                                                                                                                                                                           |
| EAN                   | 4028177100114                                                                                                                                                                                                                      |
| ETIM 9                | EC002625                                                                                                                                                                                                                           |
|                       |                                                                                                                                                                                                                                    |