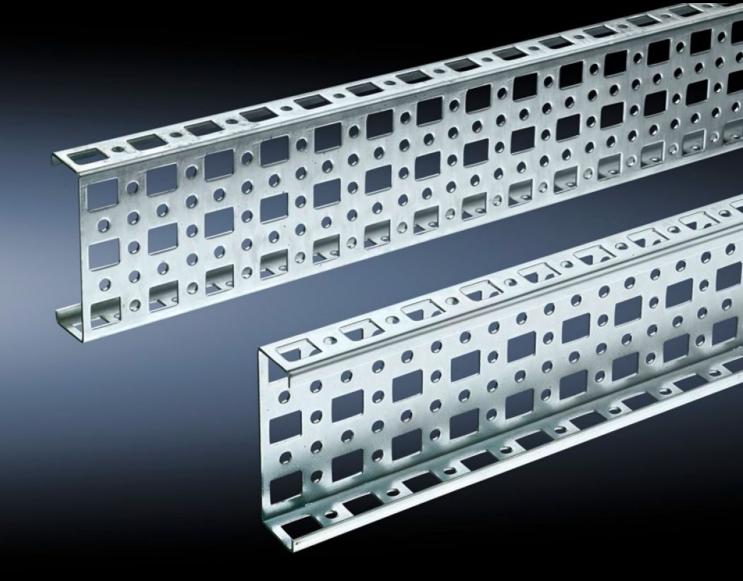

# SZ 4382.000 - PS Mounting Chassis, 23 x 73 mm for TS, VX SE

Mounted on the horizontal and vertical TS enclosure profiles using PS support brackets.

#### Features

| Model No.             | SZ 4382.000                                                                                                                                                                                                                        |
|-----------------------|------------------------------------------------------------------------------------------------------------------------------------------------------------------------------------------------------------------------------------|
| Material              | Carbon steel                                                                                                                                                                                                                       |
| Surface finish        | Zinc-plated                                                                                                                                                                                                                        |
| Length                | 895 mm<br>35.2 ″                                                                                                                                                                                                                   |
| Installation options  | Directly on the vertical enclosure section via support brackets TS<br>and via adapter rail for PS compatibility in conjunction with support<br>brackets PS<br>Directly on the horizontal enclosure section via support brackets PS |
| Suitable for          | Enclosure type: TS<br>VX SE<br>Suitable for width or height or depth: 1,000 mm                                                                                                                                                     |
| Packaging unit        | 4 pc(s).                                                                                                                                                                                                                           |
| Net weight            | 3.812                                                                                                                                                                                                                              |
| Gross weight          | 3.86                                                                                                                                                                                                                               |
| Customs tariff number | 73269098                                                                                                                                                                                                                           |
| EAN                   | 4028177100114                                                                                                                                                                                                                      |
| ETIM 9                | EC002625                                                                                                                                                                                                                           |
|                       |                                                                                                                                                                                                                                    |