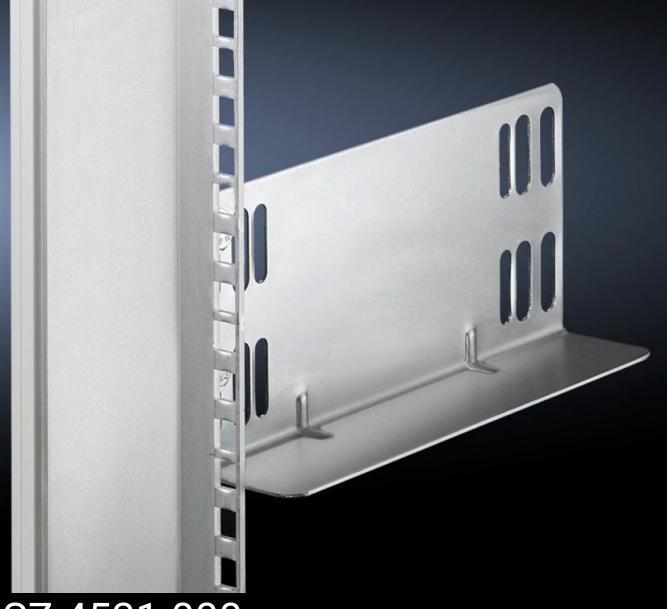

## SZ 4531.000 - Slide Rail For TS adapter section, one-sided mounting

With one-sided mounting on the 482.6 mm (19") adapter profiles.

## **Features**

| Model No.               | SZ 4531.000                                                                                                                                                       |
|-------------------------|-------------------------------------------------------------------------------------------------------------------------------------------------------------------|
| Product description     | Mounting on 19" adapter sections.                                                                                                                                 |
| Material                | Carbon steel                                                                                                                                                      |
| Surface finish          | Zinc-plated                                                                                                                                                       |
| Supply includes         | Assembly components                                                                                                                                               |
| Length                  | 270 mm<br>10.6 "                                                                                                                                                  |
| Installation dimensions | Installation depth for components: 482.6 mm Installation width for components: 19" Installation depth for components: 19 " Installation width for components: 19" |
| Packaging unit          | 10 pc(s).                                                                                                                                                         |
| Net weight              | 4.4                                                                                                                                                               |
| Gross weight            | 4.595                                                                                                                                                             |
| Customs tariff number   | 73269098                                                                                                                                                          |
| EAN                     | 4028177102408                                                                                                                                                     |
| ETIM 9                  | EC002620                                                                                                                                                          |
| ETIM 8                  | EC002620                                                                                                                                                          |