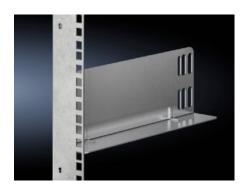

## SZ 4531.000 - Slide Rail For TS adapter section, one-sided mounting

With one-sided mounting on the 482.6 mm (19") adapter profiles.

## **Features**

| Model No.               | SZ 4531.000                                                                                                                                                       |
|-------------------------|-------------------------------------------------------------------------------------------------------------------------------------------------------------------|
| Product description     | Mounting on 19" adapter sections.                                                                                                                                 |
| Material                | Carbon steel                                                                                                                                                      |
| Surface finish          | Zinc-plated                                                                                                                                                       |
| Supply includes         | Assembly components                                                                                                                                               |
| Length                  | 270 mm<br>10.6 "                                                                                                                                                  |
| Installation dimensions | Installation depth for components: 482.6 mm Installation width for components: 19" Installation depth for components: 19 " Installation width for components: 19" |
| Packaging unit          | 10 pc(s).                                                                                                                                                         |
| Net weight              | 4.4                                                                                                                                                               |
| Gross weight            | 4.595                                                                                                                                                             |
| Customs tariff number   | 73269098                                                                                                                                                          |
| EAN                     | 4028177102408                                                                                                                                                     |
| ETIM 9                  | EC002620                                                                                                                                                          |
| ETIM 8                  | EC002620                                                                                                                                                          |