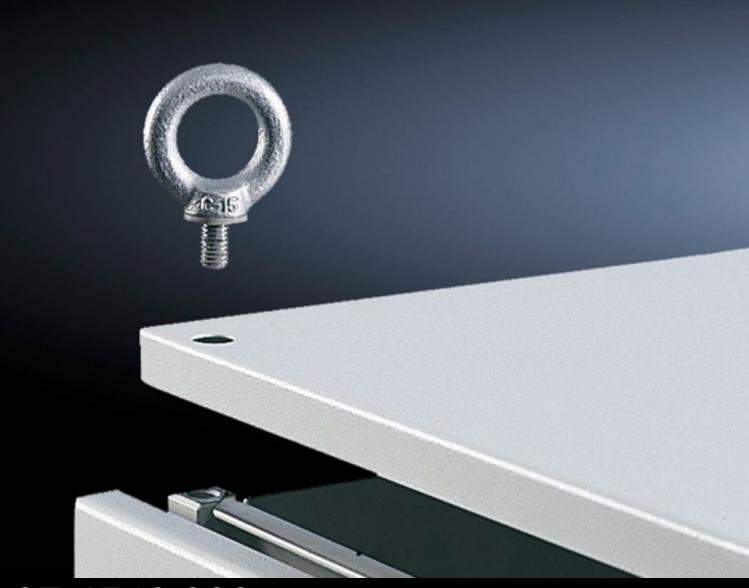

### SZ 4568.000 - Eyebolts for VX, TS, VX SE

For crane transportation of enclosures.

#### **Features**

| Model No.                           | SZ 4568.000                                                                                                          |
|-------------------------------------|----------------------------------------------------------------------------------------------------------------------|
| Product description                 | For crane transportation of enclosures, where not already included in the supply.                                    |
| Material                            | Carbon steel                                                                                                         |
| Surface finish                      | Zinc-plated C 15 E                                                                                                   |
| Supply includes                     | 4 eyebolts<br>4 serrated lock washers A 12.5                                                                         |
| Dimensions                          | Thread: M12                                                                                                          |
| Packaging unit                      | 4 pc(s).                                                                                                             |
| Net weight                          | 0.512                                                                                                                |
| Gross weight                        | 0.66                                                                                                                 |
| PCF/VE (cradle-to-gate)             | 2.3 kg CO2 eq (Cat B)                                                                                                |
| Information regarding the PCF class | Category B: PCF value (cradle-to-gate) calculated approximately on the basis of the product weight and self-declared |
| Customs tariff number               | 73181900                                                                                                             |
| EAN                                 | 4028177103122                                                                                                        |
| ETIM 9                              | EC002367                                                                                                             |
| ETIM 8                              | EC002367                                                                                                             |
|                                     |                                                                                                                      |