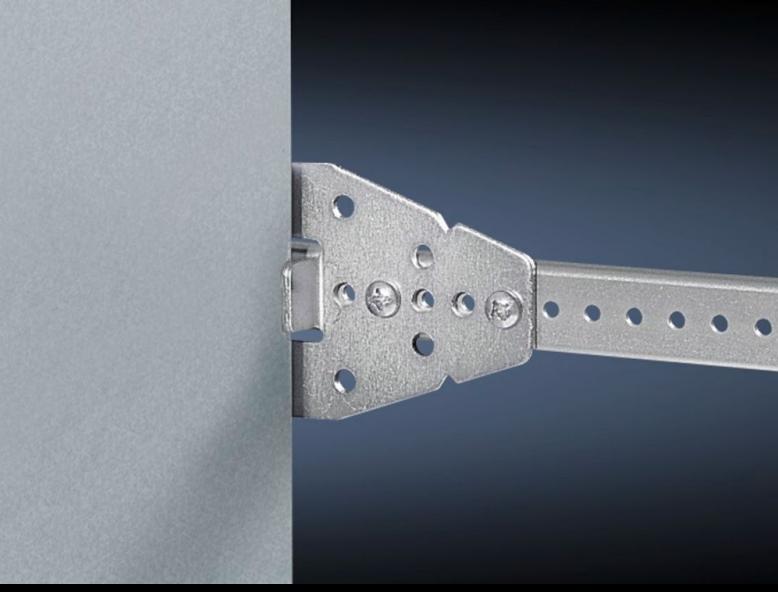

## TS 4593.000 - Mounting plate attachment for TS, VX SE

For additional clamping and to reduce potential vibration in the mounting plate. Select according to mounting position, installation type and enclosure.

## **Features**

| Model No.             | TS 4593.000                                                                                                                                                                                                                         |
|-----------------------|-------------------------------------------------------------------------------------------------------------------------------------------------------------------------------------------------------------------------------------|
| Product description   | For additional clamping and to reduce potential vibration in the mounting plate. Select according to mounting position, installation type and enclosure.                                                                            |
| Material              | Carbon steel                                                                                                                                                                                                                        |
| Surface finish        | Zinc-plated                                                                                                                                                                                                                         |
| Supply includes       | Assembly components                                                                                                                                                                                                                 |
| Installation options  | all-round<br>Set forward on a 25 mm hole pattern                                                                                                                                                                                    |
| Note                  | Slide in between the bar and plate from below or above or from the side, and secure with screws.  Also required: Support strips, punched sections with mounting flanges, punched rails or punched sections without mounting flanges |
| Suitable for          | Enclosure type: TS 8<br>SE                                                                                                                                                                                                          |
| Packaging unit        | 10 pc(s).                                                                                                                                                                                                                           |
| Net weight            | 1.28                                                                                                                                                                                                                                |
| Gross weight          | 1.397                                                                                                                                                                                                                               |
| Customs tariff number | 73269098                                                                                                                                                                                                                            |
| EAN                   | 4028177103702                                                                                                                                                                                                                       |
| ETIM 9                | EC002620                                                                                                                                                                                                                            |
| ETIM 8                | EC002620                                                                                                                                                                                                                            |
| ECLASS 8.0            | 27189261                                                                                                                                                                                                                            |