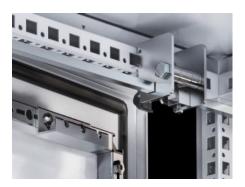

## TS 4911.100 - Adjacent door latch

Adjacent door latch for installation in an adjacent enclosure.

## Features

| Model No.             | TS 4911.100                                                                                                                                                                                    |
|-----------------------|------------------------------------------------------------------------------------------------------------------------------------------------------------------------------------------------|
| Version               | for two-door enclosures                                                                                                                                                                        |
| Product description   | In conjunction with the isolator door cover, the requirements of UL 508 A are also met for bayed enclosure suites. Depending on the baying combination, different components will be required. |
| Installation options  | Fitted in adjacent enclosure                                                                                                                                                                   |
| Packaging unit        | 1 pc(s).                                                                                                                                                                                       |
| Net weight            | 0.8                                                                                                                                                                                            |
| Gross weight          | 0.835                                                                                                                                                                                          |
| Customs tariff number | 83015000                                                                                                                                                                                       |
| EAN                   | 4028177624924                                                                                                                                                                                  |
| ETIM 9                | EC000327                                                                                                                                                                                       |
| ETIM 8                | EC000327                                                                                                                                                                                       |
| ECLASS 8.0            | 27409217                                                                                                                                                                                       |
|                       |                                                                                                                                                                                                |