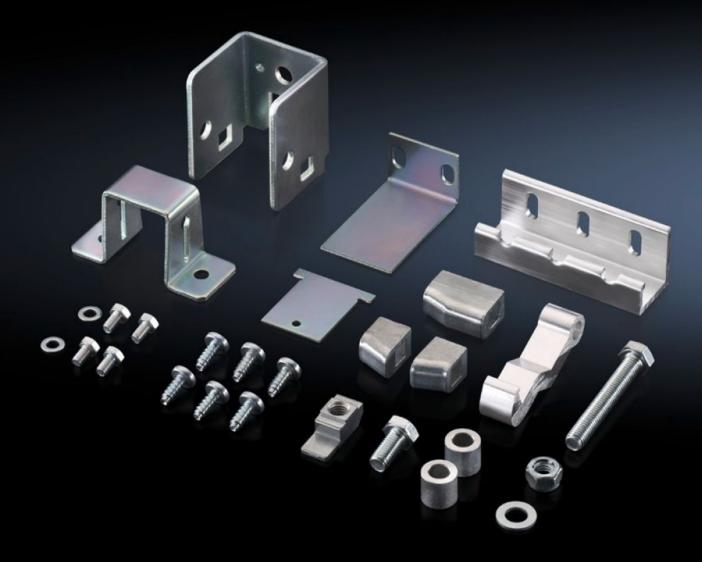

## TS 4911.100 - Adjacent door latch

Adjacent door latch for installation in an adjacent enclosure.

## Features

| Model No.             | TS 4911.100                                                                                                                                                                                    |
|-----------------------|------------------------------------------------------------------------------------------------------------------------------------------------------------------------------------------------|
| Version               | for two-door enclosures                                                                                                                                                                        |
| Product description   | In conjunction with the isolator door cover, the requirements of UL 508 A are also met for bayed enclosure suites. Depending on the baying combination, different components will be required. |
| Installation options  | Fitted in adjacent enclosure                                                                                                                                                                   |
| Packaging unit        | 1 pc(s).                                                                                                                                                                                       |
| Net weight            | 0.8                                                                                                                                                                                            |
| Gross weight          | 0.835                                                                                                                                                                                          |
| Customs tariff number | 83015000                                                                                                                                                                                       |
| EAN                   | 4028177624924                                                                                                                                                                                  |
| ETIM 9                | EC000327                                                                                                                                                                                       |
| ETIM 8                | EC000327                                                                                                                                                                                       |
| ECLASS 8.0            | 27409217                                                                                                                                                                                       |
|                       |                                                                                                                                                                                                |