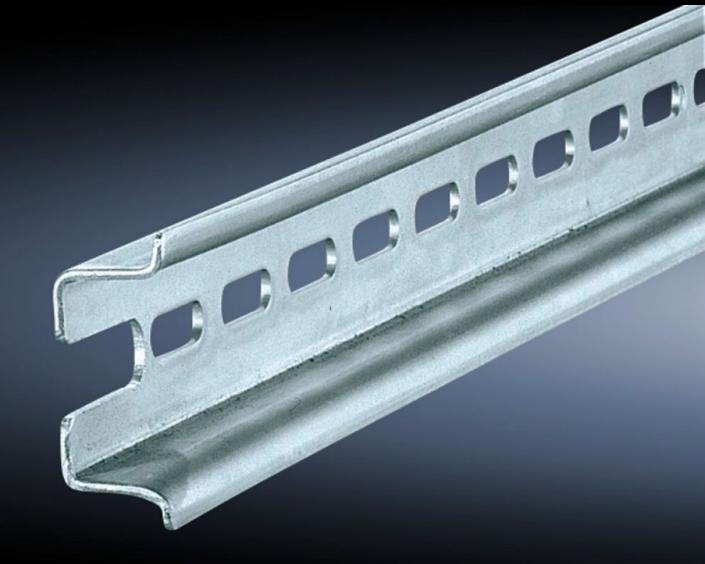

# SZ 4933.000 - Support rail TH 35/15 to EN 60 715 for VX, TS, VX SE

For snapping on terminals or other components using latching technology as per EN 60 715.

#### **Features**

| Model No.                           | SZ 4933.000                                                                                                          |
|-------------------------------------|----------------------------------------------------------------------------------------------------------------------|
| Product description                 | For snapping on terminals or other components using latching technology as per EN 60 715.                            |
| Material                            | Carbon steel                                                                                                         |
| Surface finish                      | Zinc-plated                                                                                                          |
| Length of support rail              | 455 mm                                                                                                               |
| Suitable for                        | Enclosure type: VX TS Width: = 500 mm Depth: = 500 mm Enclosure type: VX TS Width: = 19.7 " Depth: = 19.7 "          |
| Packaging unit                      | 6 pc(s).                                                                                                             |
| Net weight                          | 1.602                                                                                                                |
| Gross weight                        | 1.69                                                                                                                 |
| PCF/VE (cradle-to-gate)             | 6.4 kg CO2 eq (Cat B)                                                                                                |
| Information regarding the PCF class | Category B: PCF value (cradle-to-gate) calculated approximately or the basis of the product weight and self-declared |
| Customs tariff number               | 73269098                                                                                                             |
| EAN                                 | 4028177114371                                                                                                        |
| ETIM 9                              | EC001285                                                                                                             |
| ETIM 8                              | EC001285                                                                                                             |
|                                     |                                                                                                                      |