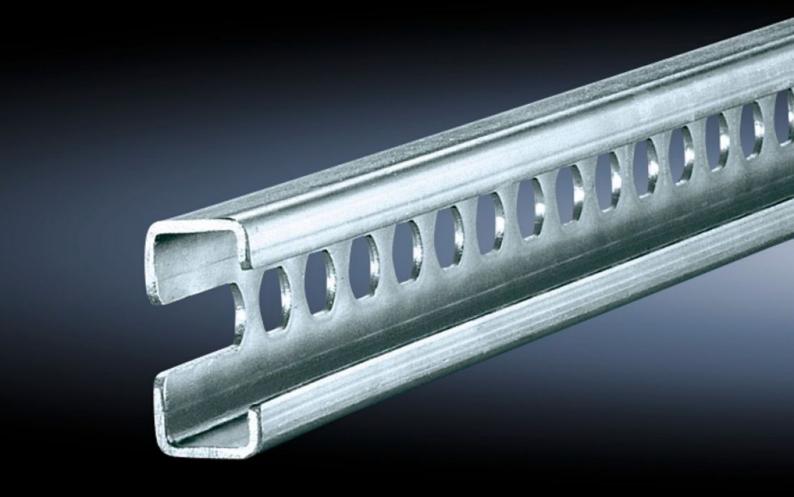

# SZ 4946.000 - C rails 30/15 to EN 60 715 for VX, TS, VX SE

For direct mounting on the horizontal enclosure profile or vertical enclosure profile using additional fastening components.

#### **Features**

| Model No.                    | SZ 4946.000                                                                                                                                                                                                                                                                                                                                                                                                                                                                                                                                            |
|------------------------------|--------------------------------------------------------------------------------------------------------------------------------------------------------------------------------------------------------------------------------------------------------------------------------------------------------------------------------------------------------------------------------------------------------------------------------------------------------------------------------------------------------------------------------------------------------|
| Material                     | Carbon steel                                                                                                                                                                                                                                                                                                                                                                                                                                                                                                                                           |
| Surface finish               | Zinc-plated                                                                                                                                                                                                                                                                                                                                                                                                                                                                                                                                            |
| Length                       | 955 mm<br>37.6 ″                                                                                                                                                                                                                                                                                                                                                                                                                                                                                                                                       |
| Installation options         | On the inner mounting level, on VX enclosure profile On the vertical TS, VX SE enclosure section via snap-on nuts TS 8800.808 or adapter rail for VX compatibility On the horizontal VX SE enclosure profile in the width bottom and top On the horizontal VX SE enclosure section in depth at the bottom (without mounting plate) and at the top using snap-on nut 8800.808 On the horizontal TS enclosure section In the width or depth of the 3-part AX. Depending on the installation situation, the rail must be shortened to the desired length. |
| Installation options VX Base | In base/plinth width 1,000 mm on the base/plinth panels, in conjunction with retaining/spacer piece                                                                                                                                                                                                                                                                                                                                                                                                                                                    |
| installation options AX Base | In base/plinth width 1,000 mm, in conjunction with hexagon socket tapping screws                                                                                                                                                                                                                                                                                                                                                                                                                                                                       |
|                              |                                                                                                                                                                                                                                                                                                                                                                                                                                                                                                                                                        |