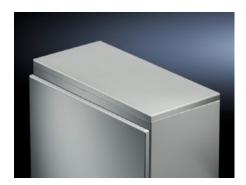

# CM 5001.160 - Trim panel for TP

As the cover of a TP base.

#### **Features**

| CM 5001.160  To cover the entire base opening for CM or the entire roof opening when using TopConsole pedestals on their own.  Carbon steel  Textured paint  RAL 7035  Assembly components  Height: 24.5 mm |
|-------------------------------------------------------------------------------------------------------------------------------------------------------------------------------------------------------------|
| when using TopConsole pedestals on their own.  Carbon steel  Textured paint  RAL 7035  Assembly components  Height: 24.5 mm                                                                                 |
| Textured paint  RAL 7035  Assembly components  Height: 24.5 mm                                                                                                                                              |
| RAL 7035 Assembly components Height: 24.5 mm                                                                                                                                                                |
| Assembly components Height: 24.5 mm                                                                                                                                                                         |
| Height: 24.5 mm                                                                                                                                                                                             |
| -                                                                                                                                                                                                           |
| Height: 0.96 "                                                                                                                                                                                              |
| Enclosure type: TP pedestals  Width: = 1,200 mm  Depth: = 400 mm  Enclosure type: TP pedestals  Width: = 47.2 "  Depth: = 15.7 "                                                                            |
| IP 55                                                                                                                                                                                                       |
| NEMA 12                                                                                                                                                                                                     |
| 1 pc(s).                                                                                                                                                                                                    |
| 7.6                                                                                                                                                                                                         |
|                                                                                                                                                                                                             |