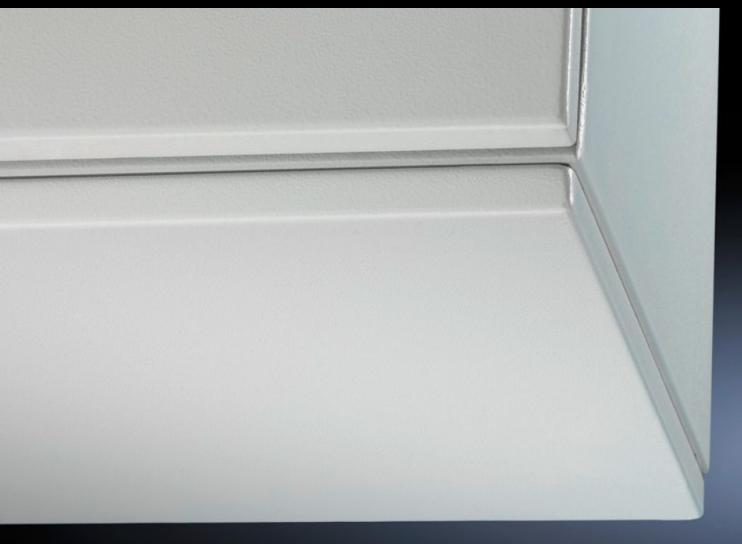

# CM 5001.160 - Trim panel for TP

As the cover of a TP base.

#### **Features**

| CM 5001.160  To cover the entire base opening for CM or the entire roof opening when using TopConsole pedestals on their own.  Carbon steel  Textured paint  RAL 7035  Assembly components  Height: 24.5 mm |
|-------------------------------------------------------------------------------------------------------------------------------------------------------------------------------------------------------------|
| when using TopConsole pedestals on their own.  Carbon steel  Textured paint  RAL 7035  Assembly components  Height: 24.5 mm                                                                                 |
| Textured paint  RAL 7035  Assembly components  Height: 24.5 mm                                                                                                                                              |
| RAL 7035 Assembly components Height: 24.5 mm                                                                                                                                                                |
| Assembly components Height: 24.5 mm                                                                                                                                                                         |
| Height: 24.5 mm                                                                                                                                                                                             |
| -                                                                                                                                                                                                           |
| Height: 0.96 "                                                                                                                                                                                              |
| Enclosure type: TP pedestals  Width: = 1,200 mm  Depth: = 400 mm  Enclosure type: TP pedestals  Width: = 47.2 "  Depth: = 15.7 "                                                                            |
| IP 55                                                                                                                                                                                                       |
| NEMA 12                                                                                                                                                                                                     |
| 1 pc(s).                                                                                                                                                                                                    |
| 7.6                                                                                                                                                                                                         |
|                                                                                                                                                                                                             |