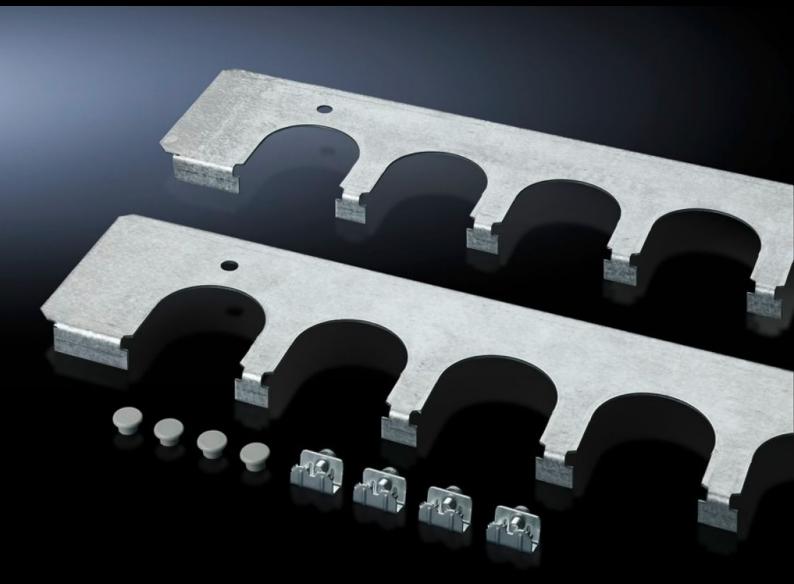

## SZ 5001.229 - Cable entry plates for installation in TP TopConsole system

Secure cable entry in combination with cable grommets and connector grommets. Installed instead of the standard base plates.

## **Features**

| SZ 5001.229                                                                                                                  |
|------------------------------------------------------------------------------------------------------------------------------|
| Secure cable entry in combination with cable grommets and connector grommets. Installed instead of the standard base plates. |
| Carbon steel                                                                                                                 |
| Zinc-plated                                                                                                                  |
| Assembly components                                                                                                          |
| Enclosure type: TP: = 1,200 mm Enclosure type: TP: = 47.2 "                                                                  |
| 1 pc(s).                                                                                                                     |
| 0.56                                                                                                                         |
| 0.66                                                                                                                         |
| 73269098                                                                                                                     |
| 4028177523333                                                                                                                |
| EC002620                                                                                                                     |
| EC002620                                                                                                                     |
| 27189261                                                                                                                     |
|                                                                                                                              |