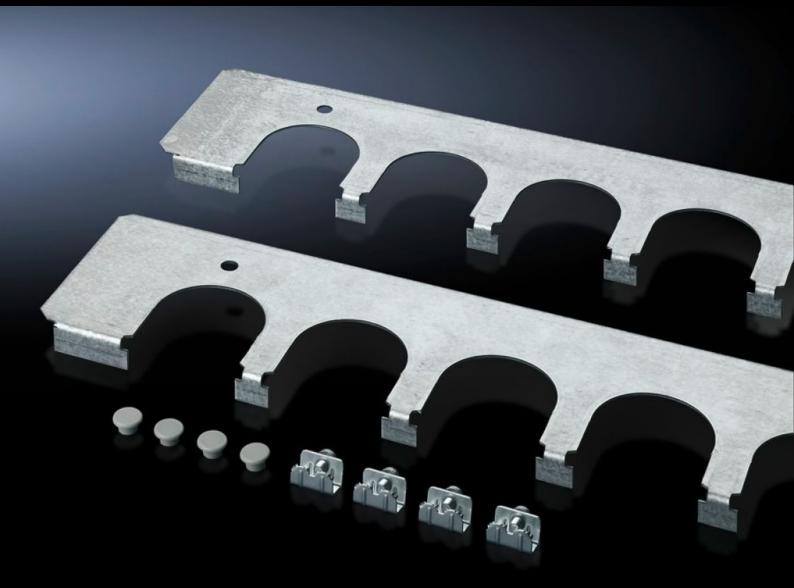

## SZ 5001.237 - Cable entry plates for installation in TP TopConsole system

Secure cable entry in combination with cable grommets and connector grommets. Installed instead of the standard base plates.

## **Features**

| Model No.             | SZ 5001.237                                                                                                                 |
|-----------------------|-----------------------------------------------------------------------------------------------------------------------------|
| Product description   | Secure cable entry in combination with cable grommets and connector grommets. Installed instead of the standard base plates |
| Material              | Carbon steel                                                                                                                |
| Surface finish        | Zinc-plated                                                                                                                 |
| Supply includes       | Assembly components                                                                                                         |
| Suitable for          | Enclosure type: TP: = 1,600 mm<br>Enclosure type: TP: = 63 ″                                                                |
| Packaging unit        | 1 pc(s).                                                                                                                    |
| Net weight            | 0.839                                                                                                                       |
| Gross weight          | 0.84                                                                                                                        |
| Customs tariff number | 73269098                                                                                                                    |
| EAN                   | 4028177556881                                                                                                               |
| ETIM 9                | EC002620                                                                                                                    |
| ETIM 8                | EC002620                                                                                                                    |
| ECLASS 8.0            | 27189261                                                                                                                    |
|                       |                                                                                                                             |