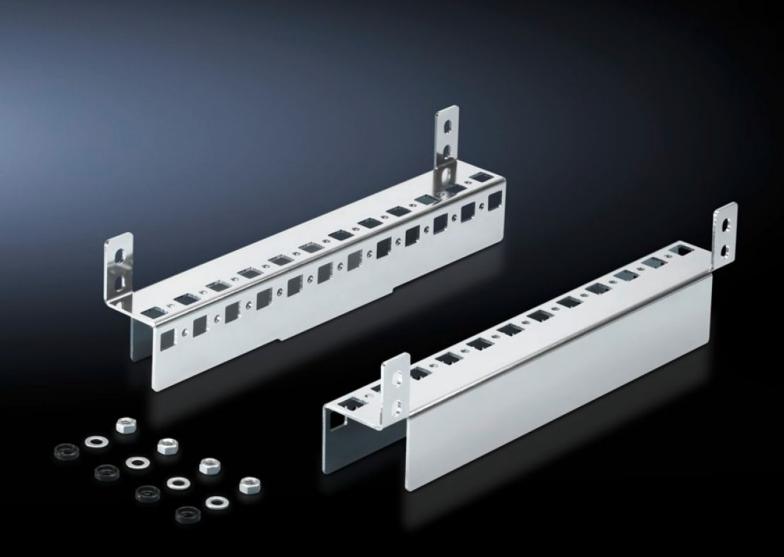

## CM 5001.370 - Base configuration rail for TP

Mounted in the housing depth on the available threaded bolts, no machining required. System punchings on two sides. Provides additional mounting options.

#### **Features**

| Model No.                           | CM 5001.370                                                                                                                                               |  |
|-------------------------------------|-----------------------------------------------------------------------------------------------------------------------------------------------------------|--|
| Product description                 | Mounted in the housing depth on the available threaded bolts, no machining required. System punchings on two sides. Provides additional mounting options. |  |
| Material                            | Carbon steel                                                                                                                                              |  |
| Surface finish                      | Zinc-plated                                                                                                                                               |  |
| Supply includes                     | Assembly components                                                                                                                                       |  |
| Suitable for                        | Enclosure type: TP Depth: = 400 mm Enclosure type: TP Depth: = 15.7 "                                                                                     |  |
| Packaging unit                      | 2 pc(s).                                                                                                                                                  |  |
| Net weight                          | 1                                                                                                                                                         |  |
| Gross weight                        | 1.075                                                                                                                                                     |  |
| PCF/VE (cradle-to-gate)             | 4.1 kg CO2 eq (Cat B)                                                                                                                                     |  |
| Information regarding the PCF class | Category B: PCF value (cradle-to-gate) calculated approximately on the basis of the product weight and self-declared                                      |  |
| Customs tariff number               | 73269098                                                                                                                                                  |  |
| EAN                                 | 4028177620599                                                                                                                                             |  |
|                                     |                                                                                                                                                           |  |