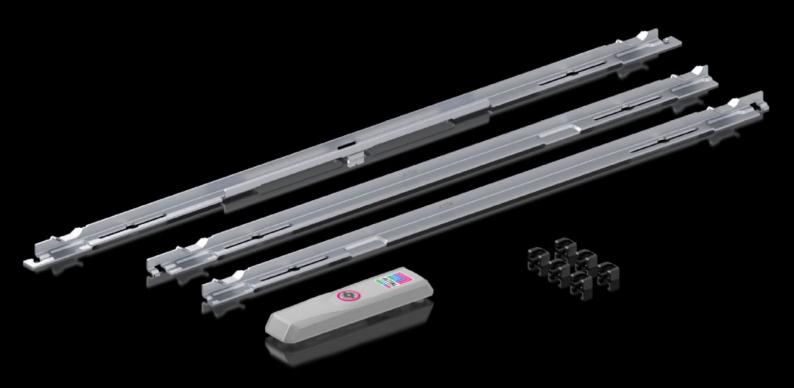

## VX 5051.112 - Locking rod for VX

## **Features**

| Model No.       | VX 5051.112                    |  |
|-----------------|--------------------------------|--|
| Supply includes | Locking rod, complete          |  |
|                 | Lock plate                     |  |
|                 | Lock, incl. double-bit insert  |  |
|                 | Lock: 3 mm double-bit          |  |
|                 | Mounting element, locking rod  |  |
| Suitable for    | Enclosure type: VX single-door |  |
|                 | VX double-door, main door      |  |
|                 | Height: 1,400 mm               |  |
|                 | Enclosure type: VX single-door |  |
|                 | VX double-door, main door      |  |
|                 | Height: 55.1 "                 |  |
| Packaging unit  | 1 pc(s).                       |  |
| Net weight      | 2                              |  |
| Gross weight    | 3                              |  |
| EAN             | 4028177927483                  |  |
| ETIM 9          | EC000747                       |  |
| ECLASS 8.0      | 27409217                       |  |