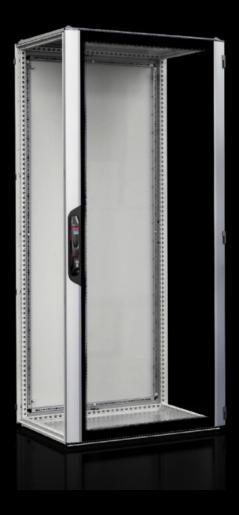

## VX\_IT 5051.210 Glazed aluminum door, one-piece

State: 8/1/2025 (Source: rittal.com/us-en)

## VX\_IT 5051.210 - Glazed aluminum door, one-piece for VX IT

## Features

| Model No.       | VX IT 5051.210                                                   |
|-----------------|------------------------------------------------------------------|
| Material        | Aluminum                                                         |
|                 | Viewing door: Single-pane safety glass, 3 mm                     |
| Surface finish  | Front door: Aluminum, anodized/spray-finished                    |
| Color           | VX comfort handle, hinges, horizontal profile: RAL 9005          |
| Supply includes | Door with VX comfort handle for semi-cylinder with security lock |
|                 | 3524 E                                                           |
|                 | Hinges 180°, mounted                                             |
|                 | Incl. assembly parts for mounting on surfaces                    |
| Suitable for    | Width: 600 mm                                                    |
|                 | Height: 2,000 mm                                                 |
|                 | Width: 23.6 "                                                    |
|                 | Height: 78.7 "                                                   |
| Packaging unit  | 1 pc(s).                                                         |
| Net weight      | 12                                                               |
| Gross weight    | 13.8                                                             |
| EAN             | 4028177968066                                                    |
|                 |                                                                  |