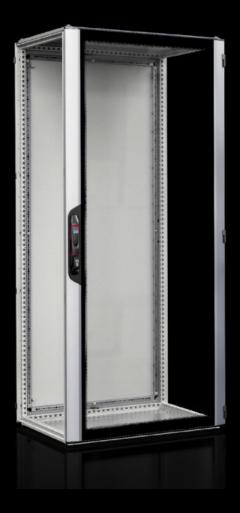

## VX\_IT 5051.211 Glazed aluminum door, one-piece

State: 7/31/2025 (Source: rittal.com/us-en)

VX\_IT 5051.211 - Glazed aluminum door, one-piece for VX IT

## Features

| Model No.       | VX IT 5051.211                                                   |
|-----------------|------------------------------------------------------------------|
| Material        | Aluminum                                                         |
|                 | Viewing door: Single-pane safety glass, 3 mm                     |
| Surface finish  | Front door: Aluminum, anodized/spray-finished                    |
| Color           | VX comfort handle, hinges, horizontal profile: RAL 9005          |
| Supply includes | Door with VX comfort handle for semi-cylinder with security lock |
|                 | 3524 E                                                           |
|                 | Hinges 180°, mounted                                             |
|                 | Incl. assembly parts for mounting on surfaces                    |
| Suitable for    | Width: 600 mm                                                    |
|                 | Height: 2,200 mm                                                 |
|                 | Width: 23.6 "                                                    |
|                 | Height: 86.6 "                                                   |
| Packaging unit  | 1 pc(s).                                                         |
| Net weight      | 14                                                               |
| Gross weight    | 15.2                                                             |
| EAN             | 4028177968073                                                    |
|                 |                                                                  |