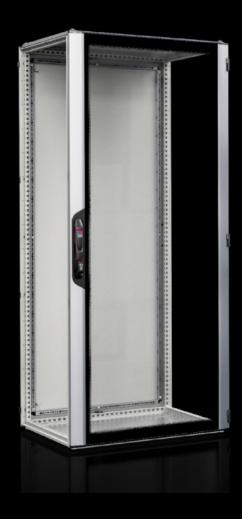

## VX\_IT 5051.212 Glazed aluminum door, one-piece

State: 6/29/2025 (Source: rittal.com/us-en)

## VX\_IT 5051.212 - Glazed aluminum door, one-piece for VX IT

## **Features**

| Model No.       | VX IT 5051.212                                                   |
|-----------------|------------------------------------------------------------------|
| Material        | Aluminum                                                         |
|                 | Viewing door: Single-pane safety glass, 3 mm                     |
| Surface finish  | Front door: Aluminum, anodized/spray-finished                    |
| Color           | VX comfort handle, hinges, horizontal profile: RAL 9005          |
| Supply includes | Door with VX comfort handle for semi-cylinder with security lock |
|                 | 3524 E                                                           |
|                 | Hinges 180°, mounted                                             |
|                 | Incl. assembly parts for mounting on surfaces                    |
| Suitable for    | Width: 600 mm                                                    |
|                 | Height: 800 mm                                                   |
|                 | Width: 23.6 "                                                    |
|                 | Height: 31.5 "                                                   |
| Packaging unit  | 1 pc(s).                                                         |
| EAN             | 4028177968080                                                    |