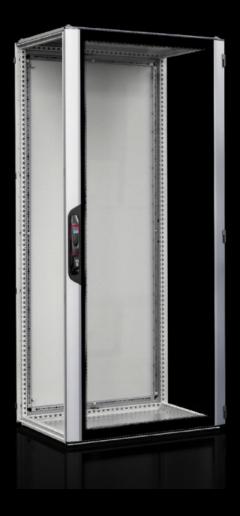

## VX\_IT 5051.215 - Glazed aluminum door, one-piece for VX IT

## Features

| Model No.       | VX IT 5051.215                                                   |
|-----------------|------------------------------------------------------------------|
| Material        | Aluminum                                                         |
|                 | Viewing door: Single-pane safety glass, 3 mm                     |
| Surface finish  | Front door: Aluminum, anodized/spray-finished                    |
| Color           | VX comfort handle, hinges, horizontal profile: RAL 9005          |
| Supply includes | Door with VX comfort handle for semi-cylinder with security lock |
|                 | 3524 E                                                           |
|                 | Hinges 180°, mounted                                             |
|                 | Incl. assembly parts for mounting on surfaces                    |
| Suitable for    | Width: 800 mm                                                    |
|                 | Height: 2,200 mm                                                 |
|                 | Width: 31.5 "                                                    |
|                 | Height: 86.6 "                                                   |
| Packaging unit  | 1 pc(s).                                                         |
| Net weight      | 17                                                               |
| Gross weight    | 18.6                                                             |
| EAN             | 4028177968110                                                    |
|                 |                                                                  |