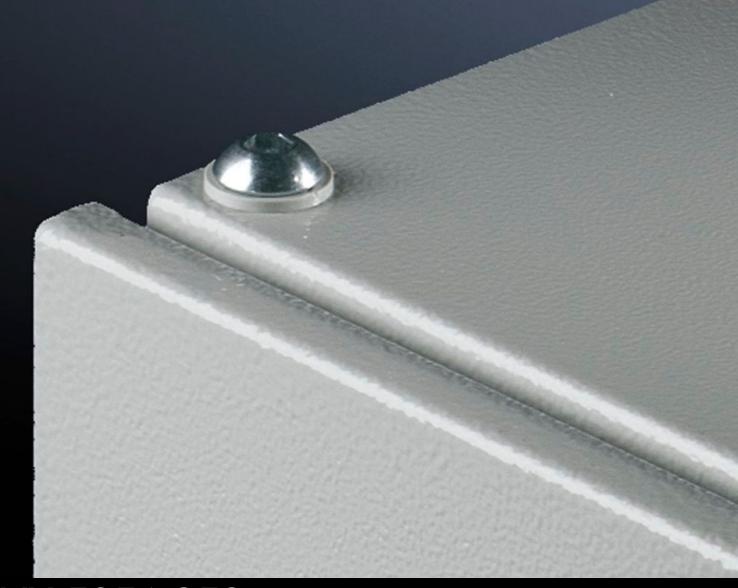

## VX 5051.250 Roof mounting screw

State: 8/24/2025 (Source: rittal.com/us-en)

## VX 5051.250 - Roof mounting screw for VX

To screw-fasten the roof plate in place of the transportation eyebolts. With contact washers for equipotential bonding.

## **Features**

| Model No.             | VX 5051.250                                                               |  |
|-----------------------|---------------------------------------------------------------------------|--|
| Material              | Steel                                                                     |  |
| Surface finish        | zinc-plated                                                               |  |
| Supply includes       | 20 M12 x 20 hex-socket pan-head screws<br>20 serrated lock washers A 12.5 |  |
| Dimensions            | Thread: M12                                                               |  |
| Packaging unit        | 20 pc(s).                                                                 |  |
| Net weight            | 0.54                                                                      |  |
| Gross weight          | 0.56                                                                      |  |
| Customs tariff number | 73181900                                                                  |  |
| EAN                   | 4028177972230                                                             |  |