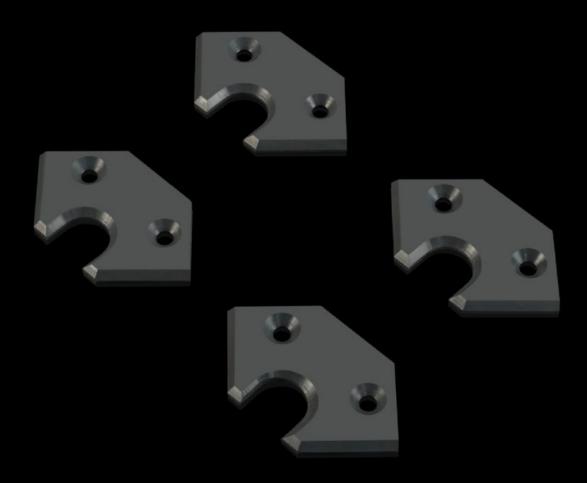

## AS 5051.587 - Wear plate workpiece support for Perforex LC laser center

Wear plate workpiece support

## Features

| Model No.             | AS 5051.587                              |
|-----------------------|------------------------------------------|
| Supply includes       | 4 wear plates                            |
| Suitable for          | Perforex LC up to machine number 620-039 |
| Customs tariff number | 39269097                                 |
| EAN                   | 4028177954090                            |