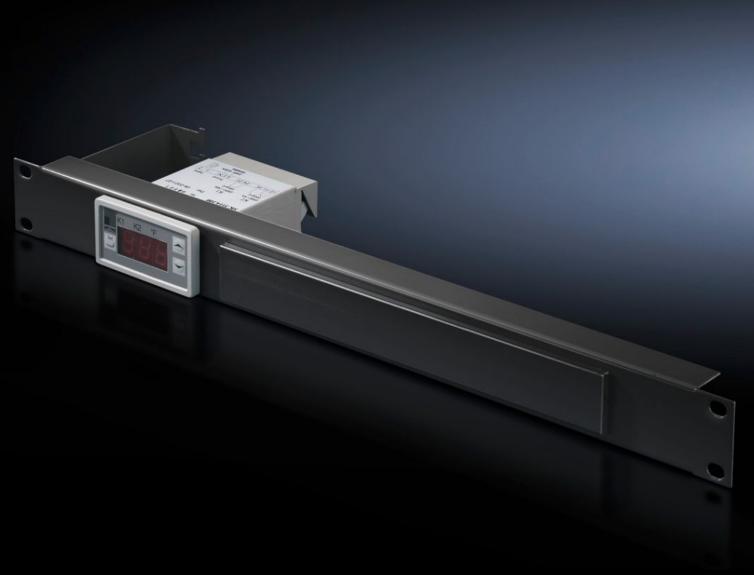

# SK 5302.041 - Digital enclosure internal temperature display and thermostat integrated into a patch panel 1 U

#### **Features**

| Model No.                | SK 5302.041                                                                                                                                                                                                                               |
|--------------------------|-------------------------------------------------------------------------------------------------------------------------------------------------------------------------------------------------------------------------------------------|
| Product description      | Including cable attachment for connection cable and label holder.                                                                                                                                                                         |
| Technical specifications | Three-digit, 7-segment display Option of switching between °C/°F. With 1800 mm long NTC sensor Two relay outputs as change-over contact and normally open contact (max. contact load 230 V, 6 A). Freely selectable switching difference. |
| Color                    | RAL 9005                                                                                                                                                                                                                                  |
| Packaging unit           | 1 pc(s).                                                                                                                                                                                                                                  |
| Setting range            | 5 °C55 °C<br>41 °F131 °F                                                                                                                                                                                                                  |
| Rated operating voltage  | 100 V - 230 V, 1~, 50 Hz/60 Hz<br>24 V - 60 V (DC)                                                                                                                                                                                        |
| Net weight               | 0.66                                                                                                                                                                                                                                      |
| Gross weight             | 0.86                                                                                                                                                                                                                                      |
| Customs tariff number    | 73269098                                                                                                                                                                                                                                  |
| EAN                      | 4028177955370                                                                                                                                                                                                                             |
| ETIM 9                   | EC004587                                                                                                                                                                                                                                  |
| ETIM 8                   | EC004587                                                                                                                                                                                                                                  |
| ECLASS 8.0               | 27210707                                                                                                                                                                                                                                  |
|                          |                                                                                                                                                                                                                                           |