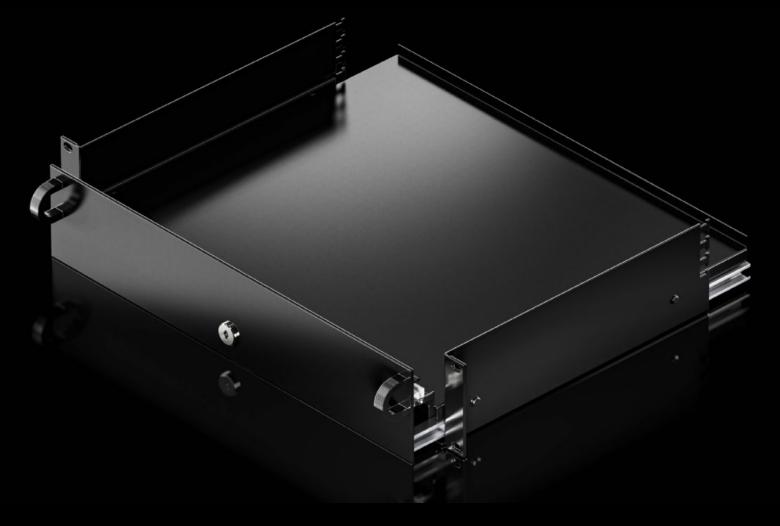

# DK 5302.205 - Keyboard drawer 2 U for a 482.6 mm (19") mounting level

For 482.6 mm (19") mounting level, suitable for keyboards up to 430 mm wide and 250 mm deep when front panel is folded up.

#### **Features**

| Model No.                           | DK 5302.205                                                                                                     |
|-------------------------------------|-----------------------------------------------------------------------------------------------------------------|
| Product description                 | For keyboards up to 430 mm wide and 250 mm deep when front panel is folded up.                                  |
| Material                            | Carbon steel with aluminum front                                                                                |
| Surface finish                      | Spray-finished                                                                                                  |
| Color                               | RAL 9005                                                                                                        |
| Supply includes                     | Lockable drawer with handles Folding front Pull-out mouse pad Mouse support practical cable entry Strain relief |
| Dimensions                          | Width: 482.6 mm<br>Width: 19 "                                                                                  |
| Max. keyboard dimensions<br>(WxHxD) | 430 x 250 mm<br>16.9 x 9.84 ″                                                                                   |
| Note on Model No.:                  | Installation depth: 390 mm                                                                                      |
| Packaging unit                      | 1 pc(s).                                                                                                        |
| Net weight                          | 6.12                                                                                                            |
| Gross weight                        | 7.12                                                                                                            |
| Customs tariff number               | 94039910                                                                                                        |
| EAN                                 | 4028177955660                                                                                                   |
| ETIM 9                              | EC002620                                                                                                        |