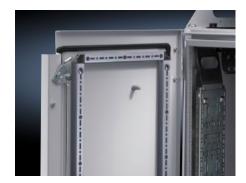

## DK 5501.200 - Tubular Door Frame for TS, TS IT

For TS IT for rear door, vertically divided, solid.

## **Features**

| Model No.                   | DK 5501.200                                                                                             |
|-----------------------------|---------------------------------------------------------------------------------------------------------|
| Product description         | Suitable for TS IT with closed, vertically divided sheet-steel doors and for 400 mm wide TS enclosures. |
| Applications                | For vertical attachment to the threaded bolts on the door                                               |
| Material                    | Pipe section: Carbon steel<br>Corner connectors: Plastic                                                |
| Surface finish              | Pipe section: Zinc-plated                                                                               |
| Supply includes             | Assembly components                                                                                     |
| Suitable for enclosure type | TS IT<br>TS                                                                                             |
| Suitable for width          | 300 mm<br>11.8 ″                                                                                        |
| Suitable for height         | 2,000 mm<br>78.7 ″                                                                                      |
| Packaging unit              | 2 pc(s).                                                                                                |
| Net weight                  | 6                                                                                                       |
| Gross weight                | 6.5                                                                                                     |
| Customs tariff number       | 73269098                                                                                                |
|                             | 4028177678859                                                                                           |