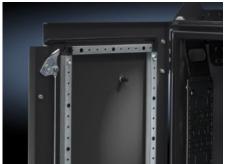

## DK 5501.200 - Tubular Door Frame for TS, TS IT

For TS IT for rear door, vertically divided, solid.

## **Features**

| Model No.                   | DK 5501.200                                                                                             |
|-----------------------------|---------------------------------------------------------------------------------------------------------|
| Product description         | Suitable for TS IT with closed, vertically divided sheet-steel doors and for 400 mm wide TS enclosures. |
| Applications                | For vertical attachment to the threaded bolts on the door                                               |
| Material                    | Pipe section: Carbon steel<br>Corner connectors: Plastic                                                |
| Surface finish              | Pipe section: Zinc-plated                                                                               |
| Supply includes             | Assembly components                                                                                     |
| Suitable for enclosure type | TS IT<br>TS                                                                                             |
| Suitable for width          | 300 mm<br>11.8 ″                                                                                        |
| Suitable for height         | 2,000 mm<br>78.7 ″                                                                                      |
| Packaging unit              | 2 pc(s).                                                                                                |
| Net weight                  | 6                                                                                                       |
| Gross weight                | 6.5                                                                                                     |
| Customs tariff number       | 73269098                                                                                                |
|                             | 4028177678859                                                                                           |