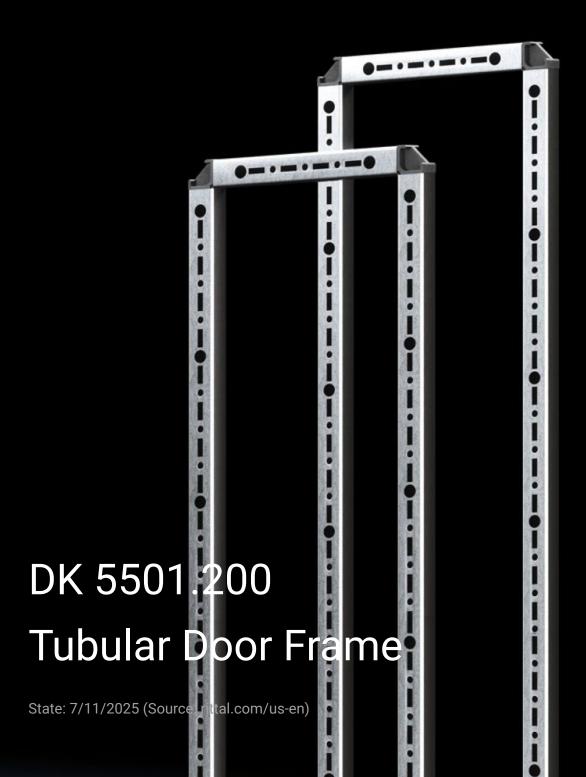

## DK 5501.200 - Tubular Door Frame for TS, TS IT

For TS IT for rear door, vertically divided, solid.

## **Features**

| Model No.                   | DK 5501.200                                                                                             |
|-----------------------------|---------------------------------------------------------------------------------------------------------|
| Product description         | Suitable for TS IT with closed, vertically divided sheet-steel doors and for 400 mm wide TS enclosures. |
| Applications                | For vertical attachment to the threaded bolts on the door                                               |
| Material                    | Pipe section: Carbon steel<br>Corner connectors: Plastic                                                |
| Surface finish              | Pipe section: Zinc-plated                                                                               |
| Supply includes             | Assembly components                                                                                     |
| Suitable for enclosure type | TS IT<br>TS                                                                                             |
| Suitable for width          | 300 mm<br>11.8 ″                                                                                        |
| Suitable for height         | 2,000 mm<br>78.7 ″                                                                                      |
| Packaging unit              | 2 pc(s).                                                                                                |
| Net weight                  | 6                                                                                                       |
| Gross weight                | 6.5                                                                                                     |
| Customs tariff number       | 73269098                                                                                                |
|                             | 4028177678859                                                                                           |