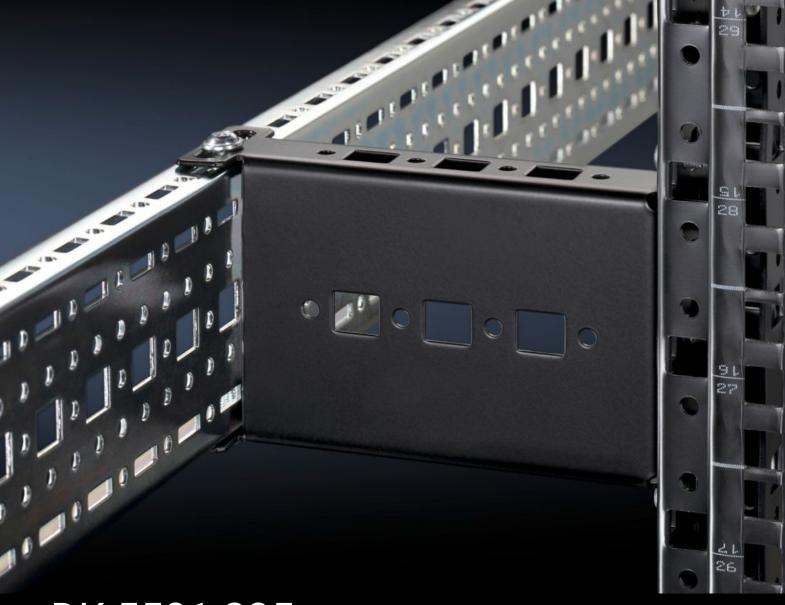

## DK 5501.235 - Additional Fastening for Profile Rails for TS IT

Additional mounting profile rail for TS IT to counteract uneven distribution of load.