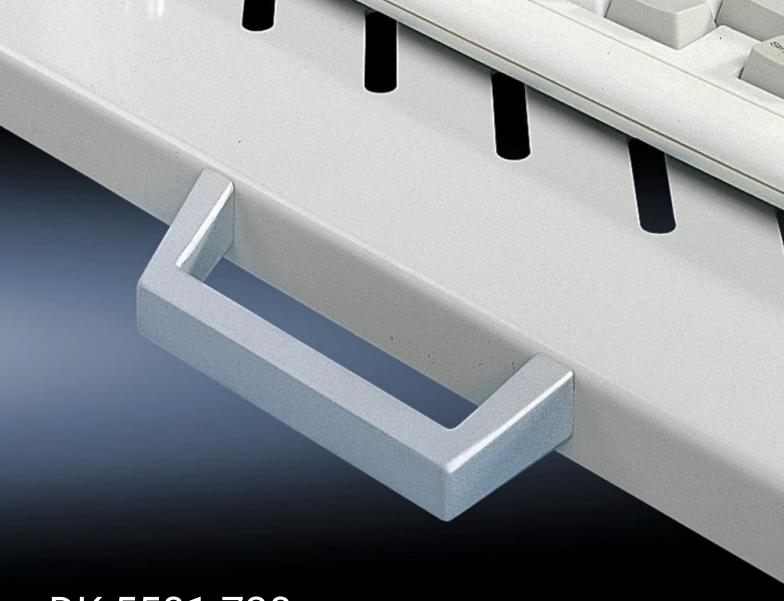

## DK 5501.730 Handles

State: 8/26/2025 (Source: rittal.com/us-en)

## DK 5501.730 - Handles for pull-out component shelves

Handles for convenient use of component shelves.

## **Features**

| Model No.             | DK 5501.730                                                                                              |
|-----------------------|----------------------------------------------------------------------------------------------------------|
| Product description   | The component shelves are designed to allow installations where a handle is required in the application. |
| Material              | Die-cast zinc                                                                                            |
| Surface finish        | Spray-finished, silver-gray                                                                              |
| Supply includes       | Assembly components                                                                                      |
| Packaging unit        | 2 pc(s).                                                                                                 |
| Net weight            | 0.176                                                                                                    |
| Gross weight          | 0.197                                                                                                    |
| Customs tariff number | 83024110                                                                                                 |
| EAN                   | 4028177693814                                                                                            |
| E-Number Sweden       | E7282549                                                                                                 |
| ETIM 9                | EC002626                                                                                                 |
| ECLASS 8.0            | 27189266                                                                                                 |