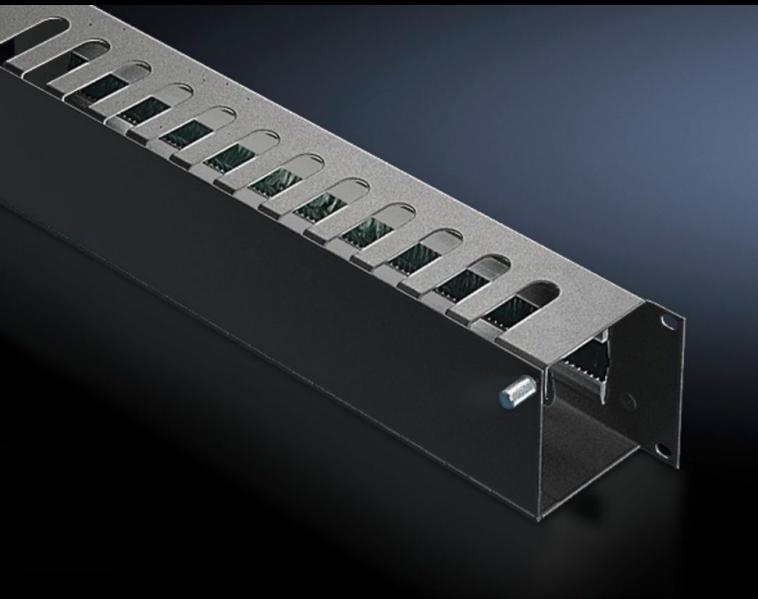

## DK 5502.235 - Cable management panel with front flap

Cable routing compartment with cut-outs at the top, with flap and quick-release fasteners at the front for easy access, cables are fed in from the rear through the cut-out with brush strips.