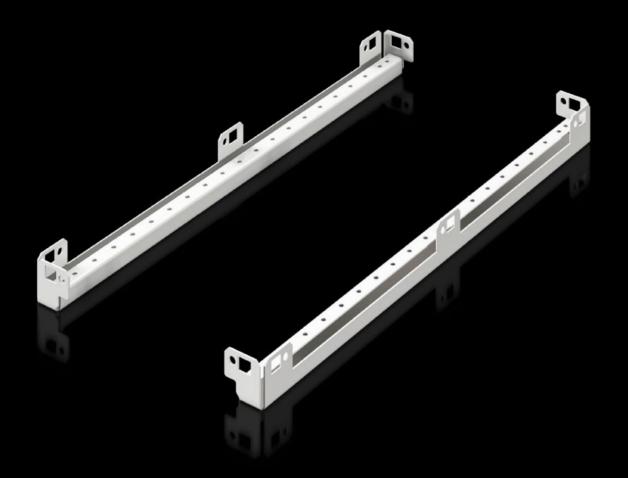

## VX 5502.500 - Base Mount for TS IT/TX

For accommodating base plate modules, basic VX.

## **Features**

| Model No.             | VX 5502.500                                                                                                                                                                                    |
|-----------------------|------------------------------------------------------------------------------------------------------------------------------------------------------------------------------------------------|
| Benefits              | The base configuration rail enables uncomplicated integration of the VX/VX IT base modules, within the frame of the TS 8, TS IT, TX series and is an alternative to the former TS base modules |
| Material              | Carbon steel, zinc-plated                                                                                                                                                                      |
| Supply includes       | 2 mounting rails including assembly components.                                                                                                                                                |
| Suitable for          | Enclosure type: TS IT                                                                                                                                                                          |
|                       | TX CableNet                                                                                                                                                                                    |
|                       | TX Colocation Rack                                                                                                                                                                             |
|                       | Depth: = 600 mm                                                                                                                                                                                |
|                       | Enclosure type: TS IT                                                                                                                                                                          |
|                       | TX CableNet                                                                                                                                                                                    |
|                       | TX Colocation Rack                                                                                                                                                                             |
|                       | Depth: = 23.6 "                                                                                                                                                                                |
| Packaging unit        | 2 pc(s).                                                                                                                                                                                       |
| Net weight            | 0.9                                                                                                                                                                                            |
| Gross weight          | 1.005                                                                                                                                                                                          |
| Customs tariff number | 73269098                                                                                                                                                                                       |
| ETIM 9                | EC002620                                                                                                                                                                                       |