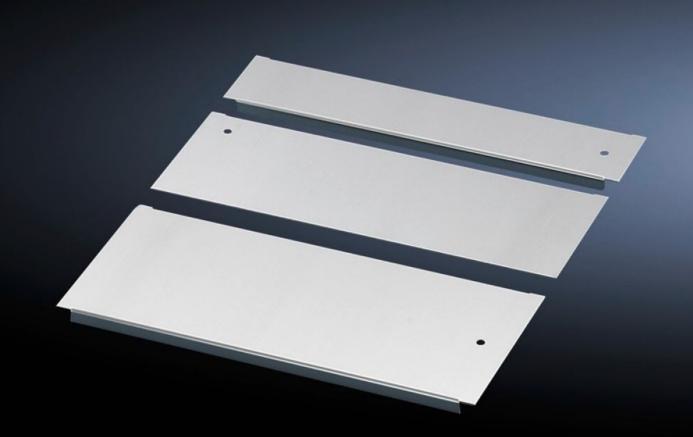

## DK 5502.510 - Gland plate for VX IT, TS IT, TX CableNet

Potential equalization via assembly components and grounding points are available. The base plate is set to cover the entire base opening.

## **Features**

| Model No.             | DK 5502.510                                                                                                                                                                                              |
|-----------------------|----------------------------------------------------------------------------------------------------------------------------------------------------------------------------------------------------------|
| Version               | Base plate, solid, with sliding panel, multi-piece                                                                                                                                                       |
| Product description   | Equipotential bonding is provided via fastening components and grounding points. Base Plate Kit: To conceal the entire base opening. Base plate modules: Select modules in keeping with the application. |
| Material              | Carbon steel                                                                                                                                                                                             |
| Surface finish        | Zinc-plated                                                                                                                                                                                              |
| Supply includes       | Assembly components                                                                                                                                                                                      |
| Suitable for          | Enclosure type: TS IT Width: 800 mm Depth: 600 mm Enclosure type: TS IT Width: 31.5 " Depth: 23.6 "                                                                                                      |
| Packaging unit        | 1 pc(s).                                                                                                                                                                                                 |
| Net weight            | 4.776                                                                                                                                                                                                    |
| Gross weight          | 5.027                                                                                                                                                                                                    |
| Customs tariff number | 73269098                                                                                                                                                                                                 |
| EAN                   | 4028177682610                                                                                                                                                                                            |
| E-Number Sweden       | E7239567                                                                                                                                                                                                 |
| ETIM 9                | EC002620                                                                                                                                                                                                 |
| ECLASS 8.0            | 27189261                                                                                                                                                                                                 |