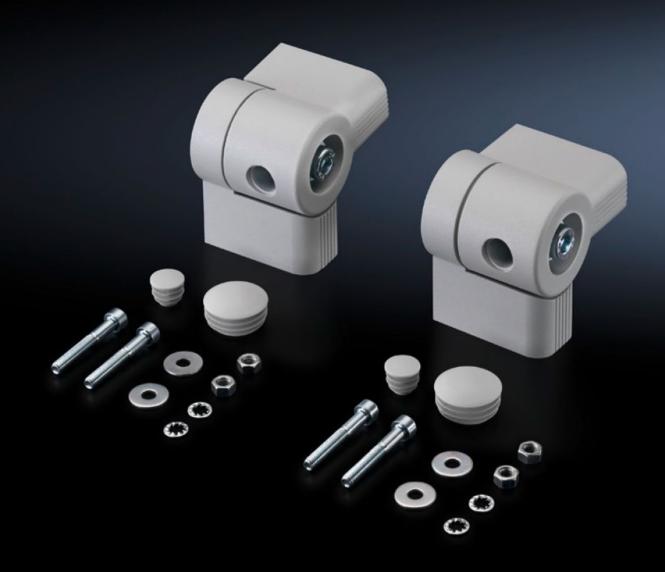

### CP 6016.200 - Housing connectors adjustable

Between command panels, terminal boxes, compact enclosures and horizontal or vertical surfaces. Pre-assemble the two halves of the connector, slide into one another and fasten with locking screw and/or adjust the pivot bracket.

#### **Features**

| Model No.                  | CP 6016.200                                                                                                                                                                                                                          |  |
|----------------------------|--------------------------------------------------------------------------------------------------------------------------------------------------------------------------------------------------------------------------------------|--|
| Product description        | Between command panels, terminal boxes, compact enclosures and horizontal or vertical surfaces. Pre-assemble the two halves of the connector, slide into one another and fasten with locking screw and/ or adjust the pivot bracket. |  |
| Material                   | Die-cast zinc                                                                                                                                                                                                                        |  |
| Surface finish             | Powder-coated                                                                                                                                                                                                                        |  |
| Color                      | RAL 7035                                                                                                                                                                                                                             |  |
| Supply includes            | Assembly components for both sides.                                                                                                                                                                                                  |  |
| Note                       | The locking screws may be exchanged for standard, commercially available clamping levers (M10 x 50 mm).                                                                                                                              |  |
| Rotation angle/swivel area | ±105° adjustable in 7.5° stepped increments                                                                                                                                                                                          |  |
| Packaging unit             | 2 pc(s).                                                                                                                                                                                                                             |  |
| Net weight                 | 1.6                                                                                                                                                                                                                                  |  |
| Gross weight               | 1.778                                                                                                                                                                                                                                |  |
| Customs tariff number      | 79070000                                                                                                                                                                                                                             |  |
| EAN                        | 4028177319509                                                                                                                                                                                                                        |  |