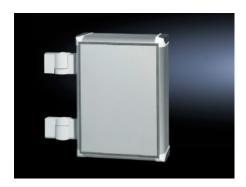

### CP 6016.200 - Housing connectors adjustable

Between command panels, terminal boxes, compact enclosures and horizontal or vertical surfaces. Pre-assemble the two halves of the connector, slide into one another and fasten with locking screw and/or adjust the pivot bracket.

#### **Features**

| Model No.                  | CP 6016.200                                                                                                                                                                                                                          |  |
|----------------------------|--------------------------------------------------------------------------------------------------------------------------------------------------------------------------------------------------------------------------------------|--|
| Product description        | Between command panels, terminal boxes, compact enclosures and horizontal or vertical surfaces. Pre-assemble the two halves of the connector, slide into one another and fasten with locking screw and/ or adjust the pivot bracket. |  |
| Material                   | Die-cast zinc                                                                                                                                                                                                                        |  |
| Surface finish             | Powder-coated                                                                                                                                                                                                                        |  |
| Color                      | RAL 7035                                                                                                                                                                                                                             |  |
| Supply includes            | Assembly components for both sides.                                                                                                                                                                                                  |  |
| Note                       | The locking screws may be exchanged for standard, commercially available clamping levers (M10 x 50 mm).                                                                                                                              |  |
| Rotation angle/swivel area | ±105° adjustable in 7.5° stepped increments                                                                                                                                                                                          |  |
| Packaging unit             | 2 pc(s).                                                                                                                                                                                                                             |  |
| Net weight                 | 1.6                                                                                                                                                                                                                                  |  |
| Gross weight               | 1.778                                                                                                                                                                                                                                |  |
| Customs tariff number      | 79070000                                                                                                                                                                                                                             |  |
| EAN                        | 4028177319509                                                                                                                                                                                                                        |  |