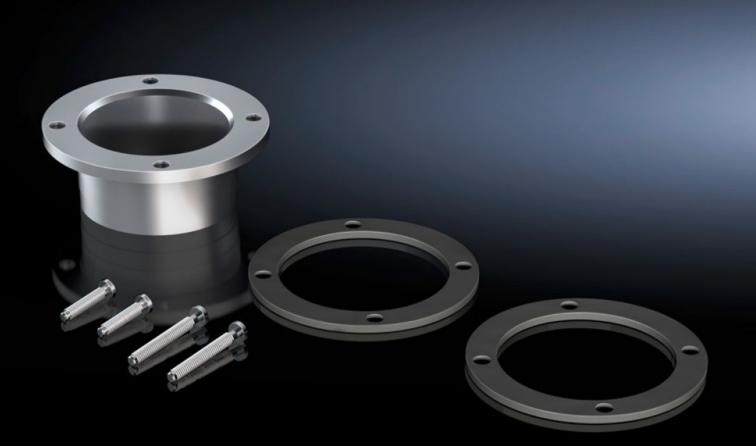

# CP 6052.700 - Adapter for IP compartmentalization for support arm connection Ø 130 mm

For ensuring the protection category between the operating housing and stand/support arm system.

#### Features

| Model No.           | CP 6052.700                                                                                                                                                                                                                                                                  |
|---------------------|------------------------------------------------------------------------------------------------------------------------------------------------------------------------------------------------------------------------------------------------------------------------------|
| Product description | For mounting commercially available cable entry components with<br>an external diameter M63 x 1.5. For ensuring the protection<br>category between the operating housing and stand/support arm<br>system.                                                                    |
| Applications        | Partitioning of an operating housing:<br>Coupling CP 60/120/180 for support arm connection Ø 130 mm,<br>6206.300, 6212.300, 6218.300<br>Attachment CP 60/120 for support arm connection Ø 130 mm,<br>6206.320, 6212.320<br>Angle coupling 90°, CP 60/120, 6206.380, 6212.380 |
| Material            | Aluminum                                                                                                                                                                                                                                                                     |
| Surface finish      | Black, anodized                                                                                                                                                                                                                                                              |
| Supply includes     | Adaptor<br>Seals<br>Assembly screws                                                                                                                                                                                                                                          |
| Packaging unit      | 1 pc(s).                                                                                                                                                                                                                                                                     |
| Net weight          | 0.15                                                                                                                                                                                                                                                                         |
| Gross weight        | 0.194                                                                                                                                                                                                                                                                        |
|                     |                                                                                                                                                                                                                                                                              |