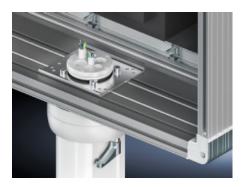

# CP 6052.700 - Adapter for IP compartmentalization for support arm connection Ø 130 mm

For ensuring the protection category between the operating housing and stand/support arm system.

#### Features

| Model No.           | CP 6052.700                                                                                                                                                                                                                                                                  |
|---------------------|------------------------------------------------------------------------------------------------------------------------------------------------------------------------------------------------------------------------------------------------------------------------------|
| Product description | For mounting commercially available cable entry components with<br>an external diameter M63 x 1.5. For ensuring the protection<br>category between the operating housing and stand/support arm<br>system.                                                                    |
| Applications        | Partitioning of an operating housing:<br>Coupling CP 60/120/180 for support arm connection Ø 130 mm,<br>6206.300, 6212.300, 6218.300<br>Attachment CP 60/120 for support arm connection Ø 130 mm,<br>6206.320, 6212.320<br>Angle coupling 90°, CP 60/120, 6206.380, 6212.380 |
| Material            | Aluminum                                                                                                                                                                                                                                                                     |
| Surface finish      | Black, anodized                                                                                                                                                                                                                                                              |
| Supply includes     | Adaptor<br>Seals<br>Assembly screws                                                                                                                                                                                                                                          |
| Packaging unit      | 1 pc(s).                                                                                                                                                                                                                                                                     |
| Net weight          | 0.15                                                                                                                                                                                                                                                                         |
| Gross weight        | 0.194                                                                                                                                                                                                                                                                        |
|                     |                                                                                                                                                                                                                                                                              |