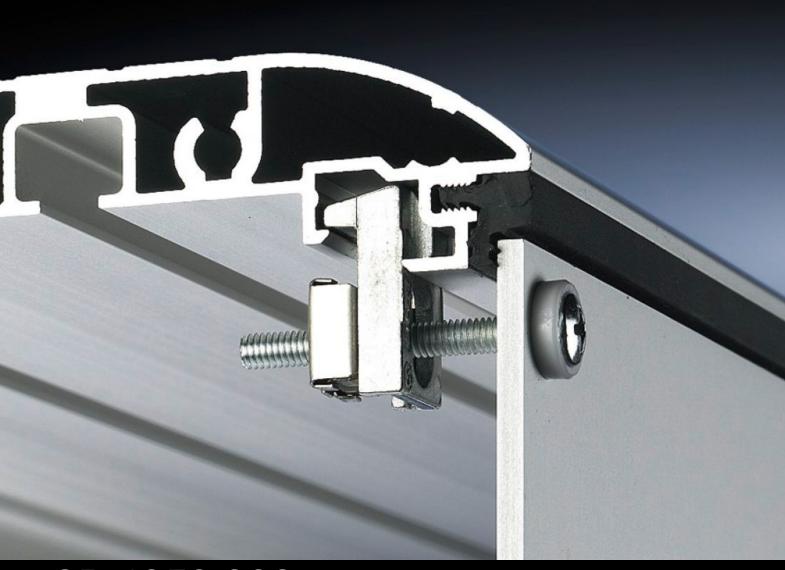

## CP 6053.000 - Mounting kit for Optipanel

For the installation of aluminum front panels, command panels and keyboards.

## **Features**

| Model No.             | CP 6053.000                                                                 |
|-----------------------|-----------------------------------------------------------------------------|
| Version               | For holes                                                                   |
| Product description   | For the installation of aluminum front panels, command panels and keyboards |
| Supply includes       | Packs of 30 retaining claws, captive nuts, screws and sealing washers       |
| Thread                | M5                                                                          |
| Packaging unit        | 30 pc(s).                                                                   |
| Net weight            | 0.51                                                                        |
| Gross weight          | 0.55                                                                        |
| Customs tariff number | 83024900                                                                    |
| EAN                   | 4028177118911                                                               |
| ETIM 9                | EC002625                                                                    |
| ECLASS 8.0            | 27189234                                                                    |