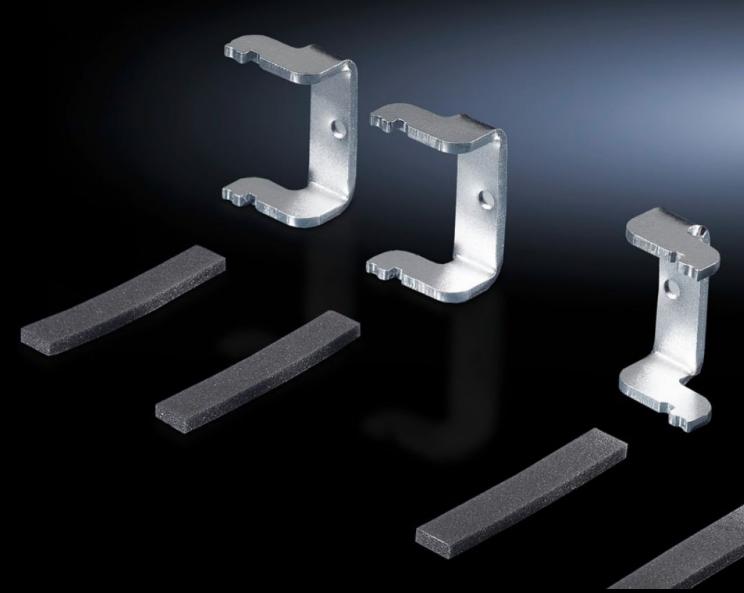

## CP 6053.210 - Mounting kit for Optipanel

For the installation of aluminum front panels, command panels and keyboards.

#### **Features**

| Model No.           | CP 6053.210                                                                                                                                                                                                                                                                                                                                   |
|---------------------|-----------------------------------------------------------------------------------------------------------------------------------------------------------------------------------------------------------------------------------------------------------------------------------------------------------------------------------------------|
| Version             | For screw clamp                                                                                                                                                                                                                                                                                                                               |
| Product description | For the installation of aluminum front panels, command panels and keyboards                                                                                                                                                                                                                                                                   |
| Supply includes     | Packs of 4 pressure plates, 4 attachment strips                                                                                                                                                                                                                                                                                               |
| Note                | Command panels TP 277 6", OP 277 6", MP 277 10" Touch, MP 377 12" Touch, MP 377 15" Touch are installed using an adapter plate (included with the supply subject if selected accordingly, or available on request).                                                                                                                           |
| Direct Integration  | Siemens Sinumerik: OP 010, OP 010C, OP 012, OP 015, MCP 483, PP 012, Querty 19", KB 483C, TP 015A Siemens Simatic: Panel PC 477, 577, 677, 677B: 12.1" Touch, 15.1" Touch, 12.1" keys, 15.1" keys, 19" Touch (2 packs are required) Flat Panel 12", 15", 17", 19" (2 packs are required) Pro Face Industrial PC: ALP 3600, ALP 3700, ALP 3900 |
| Note on Model No.:  | The mounting set can only be installed vertically.                                                                                                                                                                                                                                                                                            |
| Packaging unit      | 4 pc(s).                                                                                                                                                                                                                                                                                                                                      |
| Packaging unit      | 4 pc(s).                                                                                                                                                                                                                                                                                                                                      |