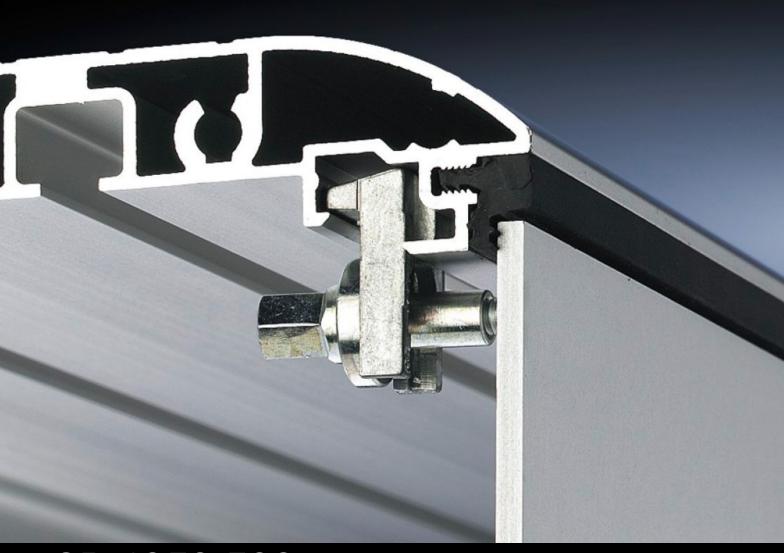

## CP 6053.500 - Mounting kit for Optipanel

For the installation of aluminum front panels, command panels and keyboards.

## **Features**

| Model No.             | CP 6053.500                                                                 |
|-----------------------|-----------------------------------------------------------------------------|
| Version               | For threaded bolts                                                          |
| Product description   | For the installation of aluminum front panels, command panels and keyboards |
| Supply includes       | Packs of 10 retaining claws and cap screws                                  |
| Direct Integration    | For the installation of TFT monitors 15", 17" and 19".                      |
| Thread                | M5                                                                          |
| Packaging unit        | 10 pc(s).                                                                   |
| Net weight            | 0.13                                                                        |
| Gross weight          | 0.142                                                                       |
| Customs tariff number | 83024900                                                                    |
| EAN                   | 4028177163669                                                               |
| ETIM 9                | EC002625                                                                    |
| ECLASS 8.0            | 27189234                                                                    |