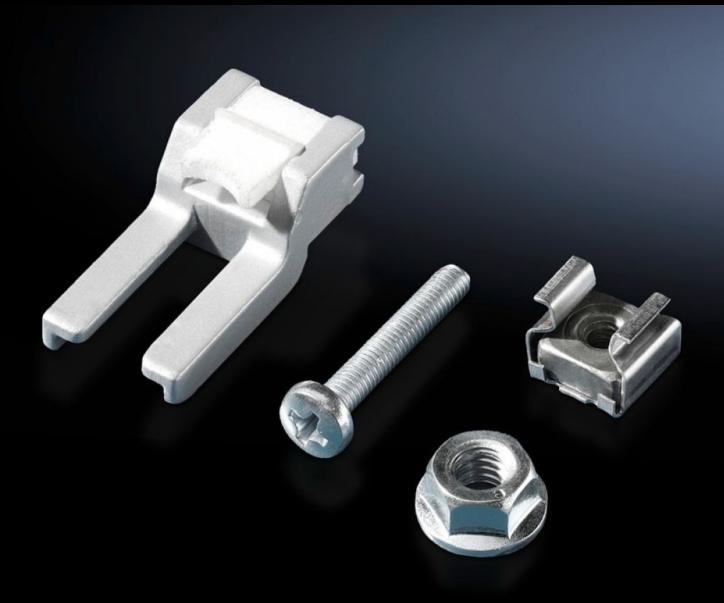

## CP 6053.800 - Mounting kit for Comfort Panel

For the installation of aluminum front panels, command panels and keyboards.

## **Features**

| Model No.             | CP 6053.800                                                                  |
|-----------------------|------------------------------------------------------------------------------|
| Version               | For drilled holes/bolts/front panel mounting from behind                     |
| Product description   | For the installation of aluminum front panels, command panels and keyboards. |
| Supply includes       | 20 each of retaining claws, captive nuts, screws, nuts and sealing washers.  |
| Thread                | M5                                                                           |
| Packaging unit        | 20 pc(s).                                                                    |
| Net weight            | 0.4                                                                          |
| Gross weight          | 0.439                                                                        |
| Customs tariff number | 73182900                                                                     |
| EAN                   | 4028177486911                                                                |
| ETIM 9                | EC002625                                                                     |
| ECLASS 8.0            | 27189234                                                                     |