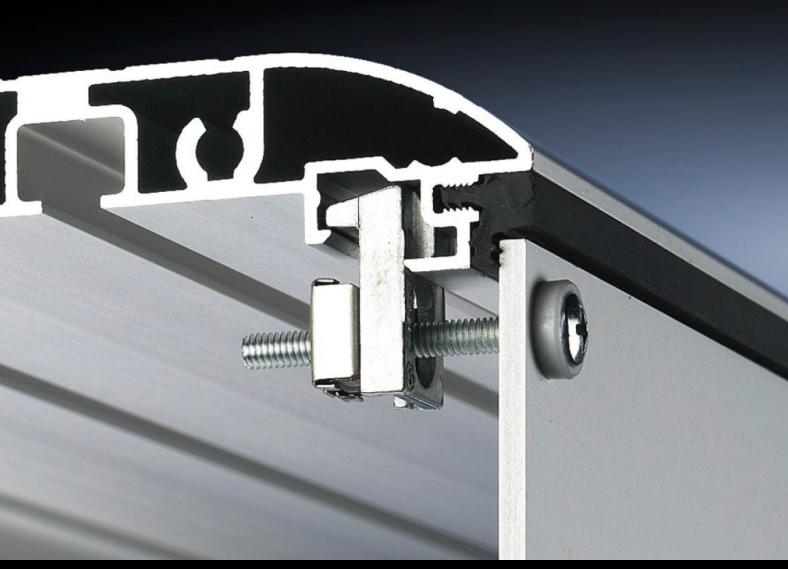

## CP 6058.000 - Mounting kit for Optipanel

For the installation of aluminum front panels, command panels and keyboards.

## **Features**

| Model No.             | CP 6058.000                                                                 |
|-----------------------|-----------------------------------------------------------------------------|
| Version               | For holes                                                                   |
| Product description   | For the installation of aluminum front panels, command panels and keyboards |
| Supply includes       | Packs of 30 retaining claws, captive nuts, screws and sealing washers       |
| Direct Integration    | for installation of customer-specific applications.                         |
| Thread                | M4                                                                          |
| Packaging unit        | 30 pc(s).                                                                   |
| Net weight            | 0.42                                                                        |
| Gross weight          | 0.466                                                                       |
| Customs tariff number | 83024900                                                                    |
| EAN                   | 4028177119017                                                               |
| ETIM 9                | EC002625                                                                    |
| ECLASS 8.0            | 27189234                                                                    |