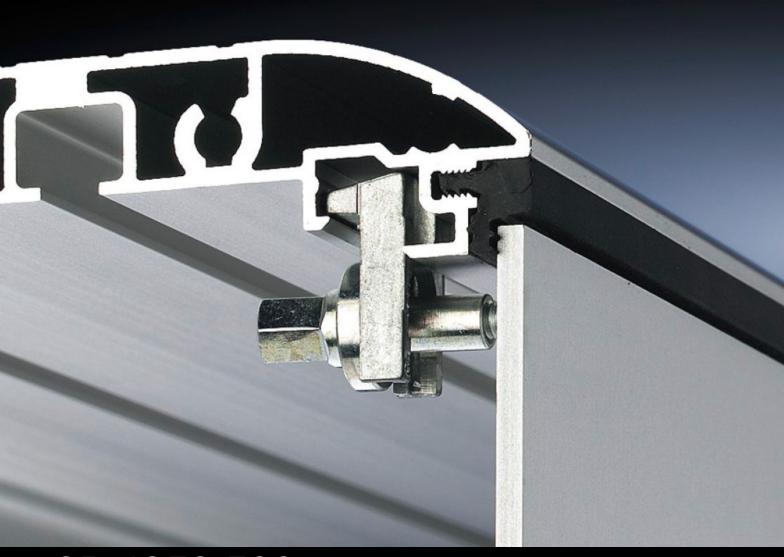

## CP 6058.500 - Mounting kit for Optipanel

For the installation of aluminum front panels, command panels and keyboards.

## **Features**

| Model No.             | CP 6058.500                                                                 |
|-----------------------|-----------------------------------------------------------------------------|
| Version               | For threaded bolts                                                          |
| Product description   | For the installation of aluminum front panels, command panels and keyboards |
| Supply includes       | Packs of 10 retaining claws and cap screws                                  |
| Direct Integration    | for installation of customer-specific applications.                         |
| Note on Model No.:    | For the installation of TFT monitors 15", 17" and 19".                      |
| Thread                | M4                                                                          |
| Packaging unit        | 10 pc(s).                                                                   |
| Net weight            | 0.14                                                                        |
| Gross weight          | 0.147                                                                       |
| Customs tariff number | 73182900                                                                    |
| EAN                   | 4028177163676                                                               |
| ETIM 9                | EC002625                                                                    |
| ECLASS 8.0            | 27189234                                                                    |