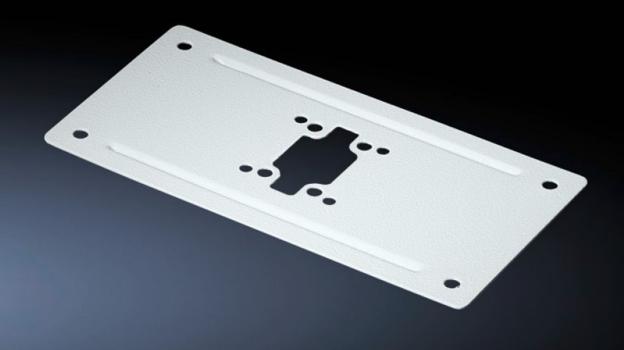

## CP 6106.110 - Enclosure reinforcement rigid

For external or internal reinforcement of housings in the relevant size.

## **Features**

| Model No.                           | CP 6106.110                                                                                                                                   |
|-------------------------------------|-----------------------------------------------------------------------------------------------------------------------------------------------|
| Product description                 | For external or internal reinforcement of housings in the relevant size. Smaller housings may also be mounted directly without reinforcement. |
| Material                            | Carbon steel                                                                                                                                  |
| Supply includes                     | Mounting hardware Support section2 gaskets                                                                                                    |
| Support arm connection (type)       | CP 60                                                                                                                                         |
| Installation options                | for support arm connection Ø 130 mm                                                                                                           |
| Suitable for                        | Width: ≥ 300 mm  Depth: ≥ 150 mm  Width: ≥ 11.8 "  Depth: ≥ 5.91 "                                                                            |
| Packaging unit                      | 1 pc(s).                                                                                                                                      |
| Net weight                          | 0.8                                                                                                                                           |
| Gross weight                        | 0.9                                                                                                                                           |
| PCF/VE (cradle-to-gate)             | 3.4 kg CO2 eq (Cat B)                                                                                                                         |
| Information regarding the PCF class | Category B: PCF value (cradle-to-gate) calculated approximately or the basis of the product weight and self-declared                          |
| Customs tariff number               | 73269098                                                                                                                                      |
| EAN                                 | 4028177698420                                                                                                                                 |
| ETIM 9                              | EC002535                                                                                                                                      |
| ECLASS 8.0                          | 27182604                                                                                                                                      |