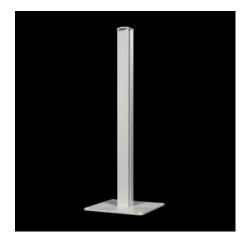

## CP 6106.500 - Pedestal, open

Open pedestal for retrospective cable entry with pre-assembled connectors.

### **Features**

| Model No.                         | CP 6106.500                                                                                                    |
|-----------------------------------|----------------------------------------------------------------------------------------------------------------|
| Product description               | The welded alternative to the pedestal, complete. For retrospective cable entry with pre-assembled connectors. |
| Material                          | Steel                                                                                                          |
| Surface finish                    | Spray-finished                                                                                                 |
| Color                             | RAL 7035                                                                                                       |
| Width base plate                  | 400 mm<br>15.7 ″                                                                                               |
| Height base plate                 | 10 mm<br>0.39 ″                                                                                                |
| Depth base plate                  | 400 mm<br>15.7 ″                                                                                               |
| Material thickness pedestal       | 3 mm<br>0.12 ″                                                                                                 |
| Pedestal tube cross-section depth | 73 mm<br>2.87 ″                                                                                                |
| Pedestal tube cross-section width | 86 mm<br>3.39 ″                                                                                                |
|                                   |                                                                                                                |