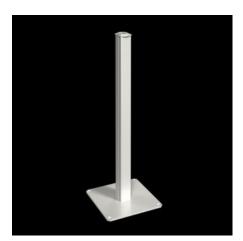

## CP 6106.500 - Pedestal, open

Open pedestal for retrospective cable entry with pre-assembled connectors.

### **Features**

| Model No.                         | CP 6106.500                                                                                                    |
|-----------------------------------|----------------------------------------------------------------------------------------------------------------|
| Product description               | The welded alternative to the pedestal, complete. For retrospective cable entry with pre-assembled connectors. |
| Material                          | Steel                                                                                                          |
| Surface finish                    | Spray-finished                                                                                                 |
| Color                             | RAL 7035                                                                                                       |
| Width base plate                  | 400 mm<br>15.7 ″                                                                                               |
| Height base plate                 | 10 mm<br>0.39 ″                                                                                                |
| Depth base plate                  | 400 mm<br>15.7 ″                                                                                               |
| Material thickness pedestal       | 3 mm<br>0.12 ″                                                                                                 |
| Pedestal tube cross-section depth | 73 mm<br>2.87 ″                                                                                                |
| Pedestal tube cross-section width | 86 mm<br>3.39 ″                                                                                                |
|                                   |                                                                                                                |