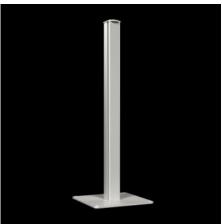

## CP 6106.500 - Pedestal, open

Open pedestal for retrospective cable entry with pre-assembled connectors.

### **Features**

| Model No.                         | CP 6106.500                                                                                                    |
|-----------------------------------|----------------------------------------------------------------------------------------------------------------|
| Product description               | The welded alternative to the pedestal, complete. For retrospective cable entry with pre-assembled connectors. |
| Material                          | Steel                                                                                                          |
| Surface finish                    | Spray-finished                                                                                                 |
| Color                             | RAL 7035                                                                                                       |
| Width base plate                  | 400 mm<br>15.7 ″                                                                                               |
| Height base plate                 | 10 mm<br>0.39 ″                                                                                                |
| Depth base plate                  | 400 mm<br>15.7 ″                                                                                               |
| Material thickness pedestal       | 3 mm<br>0.12 ″                                                                                                 |
| Pedestal tube cross-section depth | 73 mm<br>2.87 ″                                                                                                |
| Pedestal tube cross-section width | 86 mm<br>3.39 ″                                                                                                |
|                                   |                                                                                                                |