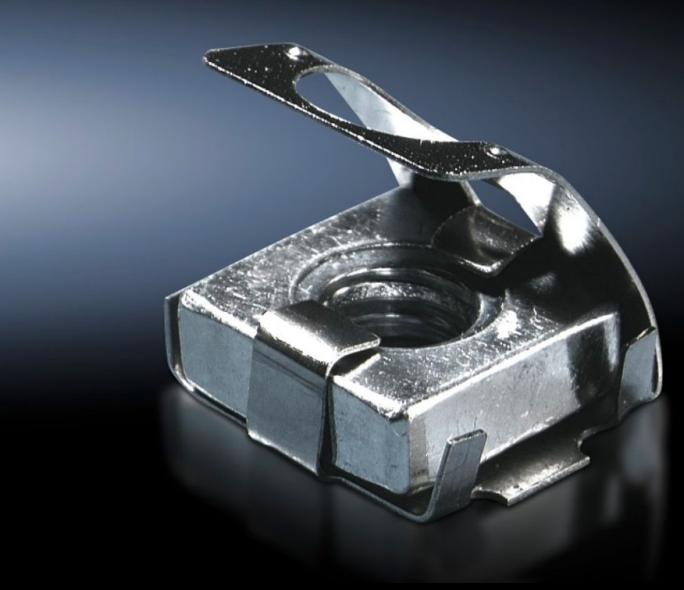

## CP 6108.000 - Spring nut M5

The spring ensures reliable protection from unintentional displacement.

## **Features**

| Model No.                           | CP 6108.000                                                                                                                                       |
|-------------------------------------|---------------------------------------------------------------------------------------------------------------------------------------------------|
| Product description                 | The spring ensures reliable protection from unintentional displacement.                                                                           |
| Benefits                            | Further interior installation possibilities are provided e.g. by mounting bracket 4597.000 or mounting bracket for interior installation 6205.100 |
| Material                            | Steel                                                                                                                                             |
| Surface finish                      | Zinc-plated                                                                                                                                       |
| Installation options                | Comfort Panel from an installation depth of 74 mm Optipanel from an installation depth of 100 mm Compact Panel                                    |
| Dimensions                          | Thread: M5                                                                                                                                        |
| Thread                              | M5                                                                                                                                                |
| Packaging unit                      | 50 pc(s).                                                                                                                                         |
| Net weight                          | 0.05                                                                                                                                              |
| Gross weight                        | 0.116                                                                                                                                             |
| PCF/VE (cradle-to-gate)             | 0.4 kg CO2 eq (Cat B)                                                                                                                             |
| Information regarding the PCF class | Category B: PCF value (cradle-to-gate) calculated approximately or the basis of the product weight and self-declared                              |
| Customs tariff number               | 73181692                                                                                                                                          |
| EAN                                 | 4028177233690                                                                                                                                     |
| ETIM 9                              | EC002358                                                                                                                                          |
| ECLASS 8.0                          | 23110815                                                                                                                                          |
|                                     |                                                                                                                                                   |