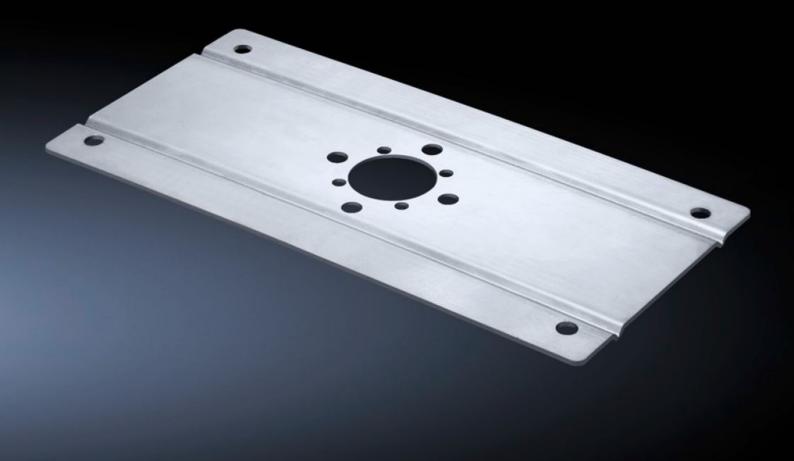

## CP 6143.310 - Enclosure reinforcement

For external or internal reinforcement of housings in the relevant size.

## **Features**

| Model No.                           | CP 6143.310                                                                                                                                   |
|-------------------------------------|-----------------------------------------------------------------------------------------------------------------------------------------------|
| Product description                 | For external or internal reinforcement of housings in the relevant size. Smaller housings may also be mounted directly without reinforcement. |
| Material                            | Stainless steel 1.4301 (AISI 304)                                                                                                             |
| Supply includes                     | Mounting hardware Support section2 gaskets                                                                                                    |
| Installation options                | for support arm connection, stainless steel, Ø 40 mm                                                                                          |
| Support arm connection (type)       | CP 40                                                                                                                                         |
| Suitable for                        | Width: ≥ 300 mm  Depth: ≥ 150 mm  Width: ≥ 11.8 "  Depth: ≥ 5.91 "                                                                            |
| Packaging unit                      | 1 pc(s).                                                                                                                                      |
| Net weight                          | 0.76                                                                                                                                          |
| Gross weight                        | 0.811                                                                                                                                         |
| PCF/VE (cradle-to-gate)             | 3.4 kg CO2 eq (Cat B)                                                                                                                         |
| Information regarding the PCF class | Category B: PCF value (cradle-to-gate) calculated approximately or the basis of the product weight and self-declared                          |
| Customs tariff number               | 83024900                                                                                                                                      |
| EAN                                 | 4028177305748                                                                                                                                 |
| ETIM 9                              | EC002535                                                                                                                                      |
| ECLASS 8.0                          | 27189271                                                                                                                                      |