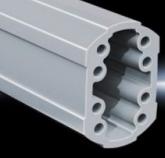

#### CP 6206.025 - Support section CP 60 Solid

Attachment to the connection components with 4 self-tapping screws in the screw channel. May be cut to any required length, no thread-tapping required. Closed cable duct with a large cross-section.

#### **Features**

| Model No.             | CP 6206.025                                                                                                                                                                                         |
|-----------------------|-----------------------------------------------------------------------------------------------------------------------------------------------------------------------------------------------------|
| Product description   | Attached to the connection components with 4 self-tapping screws in the screw channel. May be cut to any required length, no thread-tapping required. Closed cable duct with a large cross-section. |
| Material              | Support section: Extruded aluminum section                                                                                                                                                          |
| Color                 | Support section: RAL 7035                                                                                                                                                                           |
| Supply includes       | Support section                                                                                                                                                                                     |
| Length                | 250 mm<br>9.84 ″                                                                                                                                                                                    |
| Dimensions            | Width: 59 mm Height: 85 mm Length: 250 mm Width: 2.32 " Height: 3.35 " Length: 9.84 "                                                                                                               |
| Packaging unit        | 1 pc(s).                                                                                                                                                                                            |
| Net weight            | 1.294                                                                                                                                                                                               |
| Gross weight          | 1.36                                                                                                                                                                                                |
| Customs tariff number | 76042100                                                                                                                                                                                            |
| EAN                   | 4028177684256                                                                                                                                                                                       |
| ETIM 9                | EC000882                                                                                                                                                                                            |
| ECLASS 8.0            | 27400556                                                                                                                                                                                            |